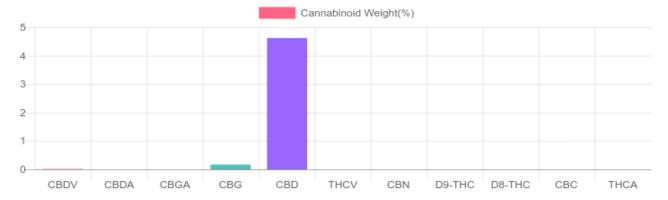

## Sample

N/D D9-THC 4.621% Total CBD

60.4 mg Cannabinoids per unit 58.2 mg CBD per unit

1 unit = 1 ml per unit x density (1.26) x Cannabinoid concentration

## **Cannabinoids Test**

SHIMADZU INTEGRATED UPLC-PDA

GSL SOP 400 **PREPARED:** 04/15/2020 15:37:39

| 002 0000           |        | 10/2020 10:07:00 |        |         |
|--------------------|--------|------------------|--------|---------|
| Cannabinoids       | LOQ    | weight(%)        | mg/g   | mg/unit |
| D9-THC             | 10 PPM | N/D              | N/D    | N/D     |
| THCA               | 10 PPM | N/D              | N/D    | N/D     |
| CBD                | 10 PPM | 4.621%           | 46.211 | 58.2    |
| CBDA               | 20 PPM | N/D              | N/D    | N/D     |
| CBDV               | 20 PPM | 0.012%           | 0.119  | 0.1     |
| CBC                | 10 PPM | N/D              | N/D    | N/D     |
| CBN                | 10 PPM | N/D              | N/D    | N/D     |
| CBG                | 10 PPM | 0.170%           | 1.700  | 2.1     |
| CBGA               | 20 PPM | N/D              | N/D    | N/D     |
| D8-THC             | 10 PPM | N/D              | N/D    | N/D     |
| THCV               | 10 PPM | N/D              | N/D    | N/D     |
| TOTAL D9-THC       |        | N/D              | N/D    | N/D     |
| TOTAL CBD*         |        | 4.621%           | 46.211 | 58.2    |
| TOTAL CANNABINOIDS | 3      | 4.803%           | 48.030 | 60.4    |