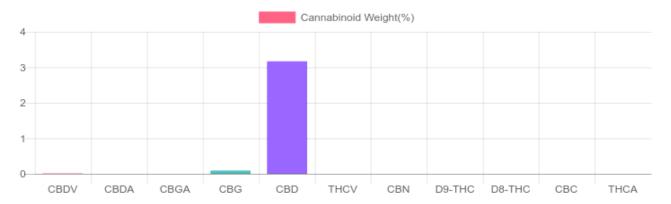

## Sample

N/D D9-THC 3.169% Total CBD

569.2 mg Cannabinoids per unit 551.4 mg CBD per unit

1 unit = 15 ml per unit x density (1.16) x Cannabinoid concentration

## **Cannabinoids Test**

SHIMADZU INTEGRATED UPLC-PDA

GSL SOP 400 **PREPARED:** 07/07/2020 14:00:58

| Cannabinoids       | LOQ    | weight(%) | mg/g   | mg/unit |
|--------------------|--------|-----------|--------|---------|
| D9-THC             | 10 PPM | N/D       | N/D    | N/D     |
| THCA               | 10 PPM | N/D       | N/D    | N/D     |
| CBD                | 10 PPM | 3.169%    | 31.692 | 551.4   |
| CBDA               | 20 PPM | N/D       | N/D    | N/D     |
| CBDV               | 20 PPM | 0.011%    | 0.109  | 1.9     |
| CBC                | 10 PPM | N/D       | N/D    | N/D     |
| CBN                | 10 PPM | N/D       | N/D    | N/D     |
| CBG                | 10 PPM | 0.091%    | 0.912  | 15.9    |
| CBGA               | 20 PPM | N/D       | N/D    | N/D     |
| D8-THC             | 10 PPM | N/D       | N/D    | N/D     |
| THCV               | 10 PPM | N/D       | N/D    | N/D     |
| TOTAL D9-THC       |        | N/D       | N/D    | N/D     |
| TOTAL CBD*         |        | 3.169%    | 31.692 | 551.4   |
| TOTAL CANNABINOIDS |        | 3.271%    | 32.713 | 569.2   |

Reporting Limit 10 ppm \*Total CBD = CBD + CBDA x 0.877

N/D - Not Detected, B/LOQ - Below Limit of Quantification

Dr. Andrew Hall, Ph.D., Chief Scientific Officer

Ben Witten, MS, MT., Lab Director

Green Scientific Labs info@greenscientificlabs.com 1-833 TEST CBD