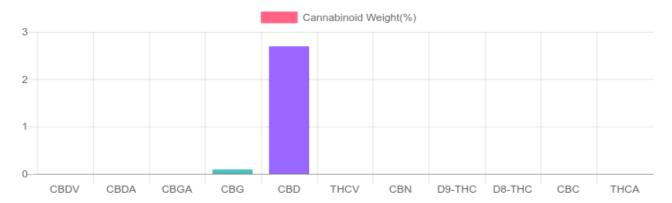

## **Cannabinoids Test**

SHIMADZU INTEGRATED UPLC-PDA

GSL SOP 400 PREPARED: 09/17/2020 20:35:14 UPLOADED: 09/18/2020 16:58:26

| Cannabinoids       | LOQ    | weight(%) | mg/g   | mg/unit |
|--------------------|--------|-----------|--------|---------|
| D9-THC             | 10 PPM | N/D       | N/D    | N/D     |
| THCA               | 10 PPM | N/D       | N/D    | N/D     |
| CBD                | 10 PPM | 2.691%    | 26.909 | 936.4   |
| CBDA               | 20 PPM | N/D       | N/D    | N/D     |
| CBDV               | 20 PPM | N/D       | N/D    | N/D     |
| CBC                | 10 PPM | N/D       | N/D    | N/D     |
| CBN                | 10 PPM | N/D       | N/D    | N/D     |
| CBG                | 10 PPM | 0.091%    | 0.912  | 31.7    |
| CBGA               | 20 PPM | N/D       | N/D    | N/D     |
| D8-THC             | 10 PPM | N/D       | N/D    | N/D     |
| THCV               | 10 PPM | N/D       | N/D    | N/D     |
| TOTAL D9-THC       |        | N/D       | N/D    | N/D     |
| TOTAL CBD*         |        | 2.691%    | 26.909 | 936.4   |
| TOTAL CANNABINOIDS |        | 2.782%    | 27.821 | 968.1   |

Reporting Limit 10 ppm
\*Total CBD = CBD + CBDA x 0.877
N/D - Not Detected, B/LOQ - Below Limit of Quantification

Dr. Andrew Hall, Ph.D., Chief Scientific Officer

Ben Witten, MS, MT., Lab Director

Green Scientific Labs info@greenscientificlabs.com 1-833 TEST CBD