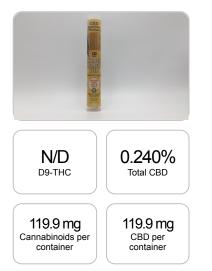

## Sample

Cannabinoids LOQ weight(%) mg/container mg/g D9-THC 10 PPM N/D N/D N/D THCA 10 PPM N/D N/D N/D CBD 10 PPM 0.240% 2.398 119.9 CBDA 20 PPM N/D N/D N/D CBDV N/D 20 PPM N/D N/D СВС 10 PPM N/D N/D N/D CBN 10 PPM N/D N/D N/D CBG 10 PPM N/D N/D N/D CBGA 20 PPM N/D N/D N/D D8-THC 10 PPM N/D N/D N/D THCV 10 PPM N/D N/D N/D TOTAL D9-THC N/D N/D N/D TOTAL CBD\* 0.240% 2.398 119.9 TOTAL CANNABINOIDS 0.240% 2.398 119.9

PREPARED: 02/04/2020 16:38:25

1 container = 50 grams per container x Cannabinoid concentration

Reporting Limit 10 ppm \*Total CBD = CBD + CBDA x 0.877

N/D - Not Detected, B/LOQ - Below Limit of Quantification