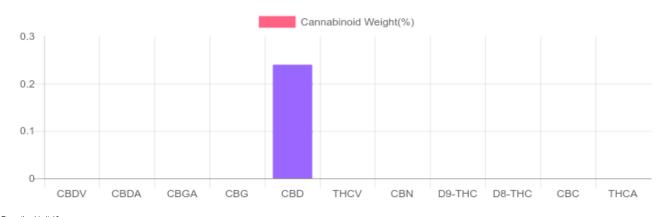

## Sample

Cannabinoids LOQ weight(%) mg/container mg/g D9-THC 10 PPM N/D N/D N/D THCA 10 PPM N/D N/D N/D CBD 10 PPM 0.240% 2.398 119.9 CBDA 20 PPM N/D N/D N/D CBDV N/D 20 PPM N/D N/D СВС 10 PPM N/D N/D N/D CBN 10 PPM N/D N/D N/D CBG 10 PPM N/D N/D N/D CBGA 20 PPM N/D N/D N/D D8-THC 10 PPM N/D N/D N/D THCV 10 PPM N/D N/D N/D TOTAL D9-THC N/D N/D N/D TOTAL CBD\* 0.240% 2.398 119.9 TOTAL CANNABINOIDS 0.240% 2.398 119.9