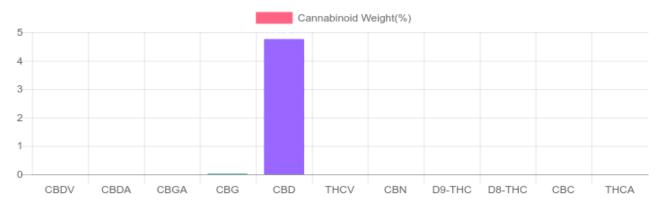

## weight(%) Cannabinoids LOQ mg/unit mg/g D9-THC 10 PPM N/D N/D N/D THCA 10 PPM N/D N/D N/D CBD 10 PPM 4.762% 47.620 60.0 CBDA 20 PPM N/D N/D N/D CBDV 20 PPM N/D N/D N/D СВС 10 PPM N/D N/D N/D CBN 10 PPM N/D N/D N/D CBG 10 PPM 0.028% 0.277 0.3 CBGA 20 PPM N/D N/D N/D D8-THC 10 PPM N/D N/D N/D THCV 10 PPM N/D N/D N/D TOTAL D9-THC N/D N/D N/D TOTAL CBD\* 4.762% 47.620 60.0 TOTAL CANNABINOIDS 4.790% 47.897 60.3