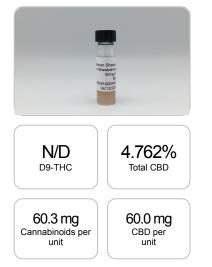

## weight(%) Cannabinoids LOQ mg/unit mg/g D9-THC 10 PPM N/D N/D N/D THCA 10 PPM N/D N/D N/D CBD 10 PPM 4.762% 47.620 60.0 CBDA 20 PPM N/D N/D N/D CBDV 20 PPM N/D N/D N/D СВС 10 PPM N/D N/D N/D CBN 10 PPM N/D N/D N/D CBG 10 PPM 0.028% 0.277 0.3 CBGA 20 PPM N/D N/D N/D D8-THC 10 PPM N/D N/D N/D THCV 10 PPM N/D N/D N/D TOTAL D9-THC N/D N/D N/D TOTAL CBD\* 4.762% 47.620 60.0 TOTAL CANNABINOIDS 4.790% 47.897 60.3

PREPARED: 04/16/2020 16:31:44

1 unit = 1 ml per unit x density (1.26) x Cannabinoid concentration

Reporting Limit 10 ppm \*Total CBD = CBD + CBDA x 0.877

N/D - Not Detected, B/LOQ - Below Limit of Quantification