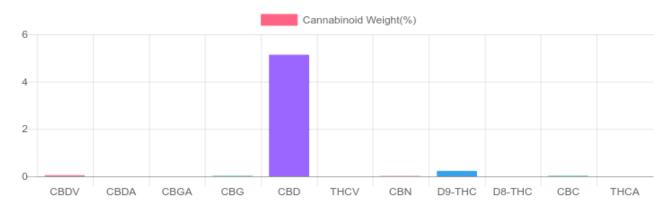

## Cannabinoids LOQ mg/unit weight(%) mg/g D9-THC 10 PPM 0.230% 2.300 32.6 THCA 10 PPM N/D N/D N/D CBD 10 PPM 5.139% 51.394 728.5 CBDA 20 PPM N/D N/D N/D CBDV 20 PPM 0.046% 0.463 6.6 СВС 10 PPM 0.025% 0.254 3.6 CBN 10 PPM 0.013% 0.131 1.9 CBG 10 PPM 0.023% 0.225 3.2 CBGA 20 PPM N/D N/D N/D D8-THC 10 PPM N/D N/D N/D THCV 10 PPM N/D N/D N/D TOTAL D9-THC 0.230% 0.230% 32.6 TOTAL CBD\* 5.139% 51.394 728.5 TOTAL CANNABINOIDS 5.476% 54.767 776.4