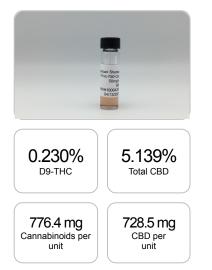

## Sample

1 unit = 15 ml per unit x density (0.945) x Cannabinoid concentration

## Cannabinoids LOQ mg/unit weight(%) mg/g D9-THC 10 PPM 0.230% 2.300 32.6 THCA 10 PPM N/D N/D N/D CBD 10 PPM 5.139% 51.394 728.5 CBDA 20 PPM N/D N/D N/D CBDV 20 PPM 0.046% 0.463 6.6 СВС 10 PPM 0.025% 0.254 3.6 CBN 10 PPM 0.013% 0.131 1.9 CBG 10 PPM 0.023% 0.225 3.2 CBGA 20 PPM N/D N/D N/D D8-THC 10 PPM N/D N/D N/D THCV 10 PPM N/D N/D N/D TOTAL D9-THC 0.230% 0.230% 32.6 TOTAL CBD\* 5.139% 51.394 728.5 TOTAL CANNABINOIDS 5.476% 54.767 776.4