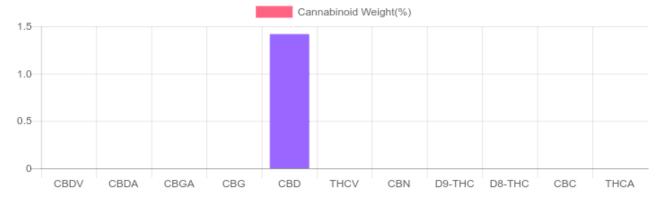

## Sample

N/D D9-THC 1.418% Total CBD

201.0 mg Cannabinoids per bottle 201.0 mg CBD per bottle

## **Cannabinoids Test**

SHIMADZU INTEGRATED UPLC-PDA

| GSL SOP 400        | SL SOP 400 <b>PREPARED:</b> 02/14/2020 12:10: |           | 3 <b>UPLOADED:</b> 02/17/2020 14:26:58 |           |
|--------------------|-----------------------------------------------|-----------|----------------------------------------|-----------|
| Cannabinoids       | LOQ                                           | weight(%) | mg/g                                   | mg/bottle |
| D9-THC             | 10 PPM                                        | N/D       | N/D                                    | N/D       |
| THCA               | 10 PPM                                        | N/D       | N/D                                    | N/D       |
| CBD                | 10 PPM                                        | 1.418%    | 14.182                                 | 201.0     |
| CBDA               | 20 PPM                                        | N/D       | N/D                                    | N/D       |
| CBDV               | 20 PPM                                        | N/D       | N/D                                    | N/D       |
| CBC                | 10 PPM                                        | N/D       | N/D                                    | N/D       |
| CBN                | 10 PPM                                        | N/D       | N/D                                    | N/D       |
| CBG                | 10 PPM                                        | N/D       | N/D                                    | N/D       |
| CBGA               | 20 PPM                                        | N/D       | N/D                                    | N/D       |
| D8-THC             | 10 PPM                                        | N/D       | N/D                                    | N/D       |
| THCV               | 10 PPM                                        | N/D       | N/D                                    | N/D       |
| TOTAL D9-THC       |                                               | N/D       | N/D                                    | N/D       |
| TOTAL CBD*         |                                               | 1.418%    | 14.182                                 | 201.0     |
| TOTAL CANNABINOIDS |                                               | 1.418%    | 14.182                                 | 201.0     |

Reporting Limit 10 ppm \*Total CBD = CBD + CBDA x 0.877

N/D - Not Detected, B/LOQ - Below Limit of Quantification

Dr. Andrew Hall, Ph.D., Chief Scientific Officer

Ben Witten, MS, MT., Lab Director

Green Scientific Labs info@greenscientificlabs.com 1-833 TEST CBD