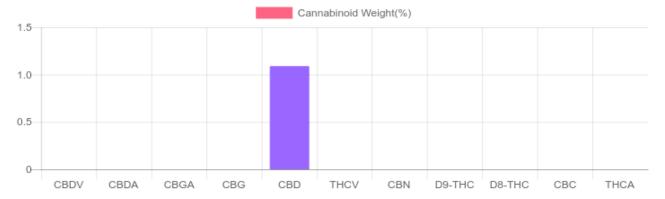

## Sample

N/D D9-THC 1.089% Total CBD

154.3 mg Cannabinoids per bottle

154.3 mg CBD per bottle

1 bottle = 15 ml per bottle x density (0.945)

x Cannabinoid concentration

## Cannabinoids Test

SHIMADZU INTEGRATED UPLC-PDA

| GSL SOP 400        | PREPARED: 02/14/2020 15:07:41 |           | UPLOADED: 02/17/2020 12:15:45 |           |
|--------------------|-------------------------------|-----------|-------------------------------|-----------|
| Cannabinoids       | LOQ                           | weight(%) | mg/g                          | mg/bottle |
| D9-THC             | 10 PPM                        | N/D       | N/D                           | N/D       |
| THCA               | 10 PPM                        | N/D       | N/D                           | N/D       |
| CBD                | 10 PPM                        | 1.089%    | 10.888                        | 154.3     |
| CBDA               | 20 PPM                        | N/D       | N/D                           | N/D       |
| CBDV               | 20 PPM                        | N/D       | N/D                           | N/D       |
| CBC                | 10 PPM                        | N/D       | N/D                           | N/D       |
| CBN                | 10 PPM                        | N/D       | N/D                           | N/D       |
| CBG                | 10 PPM                        | N/D       | N/D                           | N/D       |
| CBGA               | 20 PPM                        | N/D       | N/D                           | N/D       |
| D8-THC             | 10 PPM                        | N/D       | N/D                           | N/D       |
| THCV               | 10 PPM                        | N/D       | N/D                           | N/D       |
| TOTAL D9-THC       |                               | N/D       | N/D                           | N/D       |
| TOTAL CBD*         |                               | 1.089%    | 10.888                        | 154.3     |
| TOTAL CANNABINOIDS |                               | 1.089%    | 10.888                        | 154.3     |