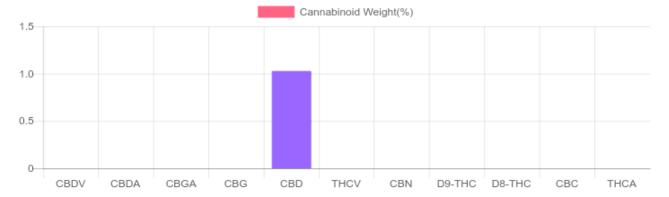

## Sample

N/D D9-THC 1.028% Total CBD

145.7 mg Cannabinoids per bottle 145.7 mg CBD per bottle

## **Cannabinoids Test**

SHIMADZU INTEGRATED UPLC-PDA

| GSL SOP 400        | PREPARED: 02/14/2020 11:52:13 |           | UPLOADED: 02/17/2020 15:06:38 |           |
|--------------------|-------------------------------|-----------|-------------------------------|-----------|
| Cannabinoids       | LOQ                           | weight(%) | mg/g                          | mg/bottle |
| D9-THC             | 10 PPM                        | N/D       | N/D                           | N/D       |
| THCA               | 10 PPM                        | N/D       | N/D                           | N/D       |
| CBD                | 10 PPM                        | 1.028%    | 10.282                        | 145.7     |
| CBDA               | 20 PPM                        | N/D       | N/D                           | N/D       |
| CBDV               | 20 PPM                        | N/D       | N/D                           | N/D       |
| CBC                | 10 PPM                        | N/D       | N/D                           | N/D       |
| CBN                | 10 PPM                        | N/D       | N/D                           | N/D       |
| CBG                | 10 PPM                        | N/D       | N/D                           | N/D       |
| CBGA               | 20 PPM                        | N/D       | N/D                           | N/D       |
| D8-THC             | 10 PPM                        | N/D       | N/D                           | N/D       |
| THCV               | 10 PPM                        | N/D       | N/D                           | N/D       |
| TOTAL D9-THC       |                               | N/D       | N/D                           | N/D       |
| TOTAL CBD*         |                               | 1.028%    | 10.282                        | 145.7     |
| TOTAL CANNABINOIDS |                               | 1.028%    | 10.282                        | 145.7     |