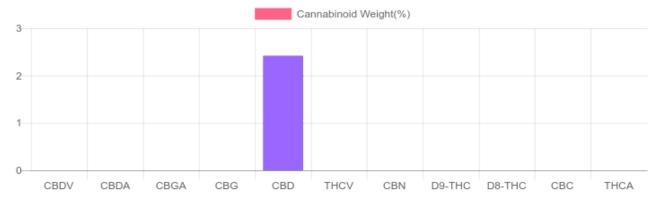

## Sample

N/D D9-THC 2.422% Total CBD

343.3 mg Cannabinoids per bottle

343.3 mg CBD per bottle

1 bottle = 15 ml per bottle x density (0.945)

x Cannabinoid concentration

## Cannabinoids Test

SHIMADZU INTEGRATED UPLC-PDA

| GSL SOP 400        | PREPARED: 02/14/2020 11:52:13 |           | UPLOADED: 02/17/2020 15:06:38 |           |
|--------------------|-------------------------------|-----------|-------------------------------|-----------|
| Cannabinoids       | LOQ                           | weight(%) | mg/g                          | mg/bottle |
| D9-THC             | 10 PPM                        | N/D       | N/D                           | N/D       |
| THCA               | 10 PPM                        | N/D       | N/D                           | N/D       |
| CBD                | 10 PPM                        | 2.422%    | 24.216                        | 343.3     |
| CBDA               | 20 PPM                        | N/D       | N/D                           | N/D       |
| CBDV               | 20 PPM                        | N/D       | N/D                           | N/D       |
| CBC                | 10 PPM                        | N/D       | N/D                           | N/D       |
| CBN                | 10 PPM                        | N/D       | N/D                           | N/D       |
| CBG                | 10 PPM                        | N/D       | N/D                           | N/D       |
| CBGA               | 20 PPM                        | N/D       | N/D                           | N/D       |
| D8-THC             | 10 PPM                        | N/D       | N/D                           | N/D       |
| THCV               | 10 PPM                        | N/D       | N/D                           | N/D       |
| TOTAL D9-THC       |                               | N/D       | N/D                           | N/D       |
| TOTAL CBD*         |                               | 2.422%    | 24.216                        | 343.3     |
| TOTAL CANNABINOIDS |                               | 2.422%    | 24.216                        | 343.3     |