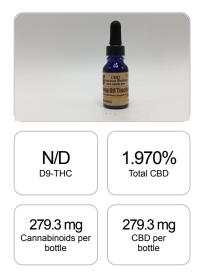

## GSL SOP 400 PREPARED: 02/14/2020 11:52:13 UPLOADED: 02/17/2020 15:06:38 weight(%) Cannabinoids LOQ mg/bottle mg/g D9-THC 10 PPM N/D N/D N/D THCA 10 PPM N/D N/D N/D CBD 10 PPM 1.970% 19.701 279.3 CBDA 20 PPM N/D N/D N/D CBDV 20 PPM N/D N/D N/D СВС 10 PPM N/D N/D N/D CBN 10 PPM N/D N/D N/D CBG 10 PPM N/D N/D N/D CBGA 20 PPM N/D N/D N/D D8-THC 10 PPM N/D N/D N/D THCV 10 PPM N/D N/D N/D TOTAL D9-THC N/D N/D N/D TOTAL CBD\* 1.970% 19.701 279.3 TOTAL CANNABINOIDS 1.970% 19.701 279.3

1 bottle = 15 ml per bottle x density (0.945) x Cannabinoid concentration

Reporting Limit 10 ppm \*Total CBD = CBD + CBDA x 0.877

N/D - Not Detected, B/LOQ - Below Limit of Quantification

Dr. Andrew Hall, Ph.D., Chief Scientific Officer