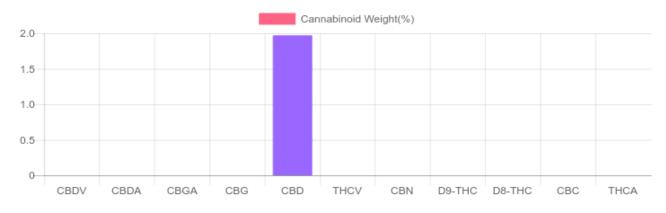

## GSL SOP 400 PREPARED: 02/14/2020 11:52:13 UPLOADED: 02/17/2020 15:06:38 weight(%) Cannabinoids LOQ mg/bottle mg/g D9-THC 10 PPM N/D N/D N/D THCA 10 PPM N/D N/D N/D CBD 10 PPM 1.970% 19.701 279.3 CBDA 20 PPM N/D N/D N/D CBDV 20 PPM N/D N/D N/D СВС 10 PPM N/D N/D N/D CBN 10 PPM N/D N/D N/D CBG 10 PPM N/D N/D N/D CBGA 20 PPM N/D N/D N/D D8-THC 10 PPM N/D N/D N/D THCV 10 PPM N/D N/D N/D TOTAL D9-THC N/D N/D N/D TOTAL CBD\* 1.970% 19.701 279.3 TOTAL CANNABINOIDS 1.970% 19.701 279.3