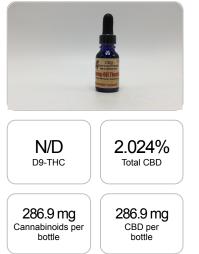

## CERTIFICATE OF ANALYSIS ISO/IEC 17025:2017 ACCREDITATION #103104

Order #: 48931 Order Name: Zero Tincture 300 Strawberry Banana Batch#: N/A Received: 02/14/2020 Completed: 02/17/2020

**Cannabinoids Test** 

## Sample

1 bottle = 15 ml per bottle x density (0.945)

x Cannabinoid concentration

Reporting Limit 10 ppm \*Total CBD = CBD + CBDA x 0.877

N/D - Not Detected, B/LOQ - Below Limit of Quantification

Dr. Andrew Hall, Ph.D., Chief Scientific Officer