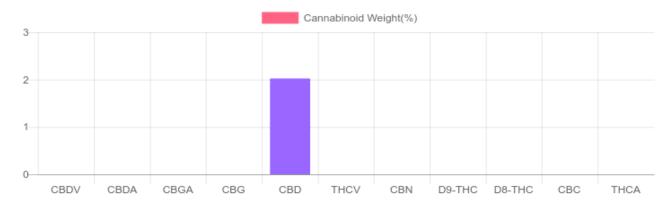

## CERTIFICATE OF ANALYSIS ISO/IEC 17025:2017 ACCREDITATION #103104

Order #: 48931 Order Name: Zero Tincture 300 Strawberry Banana Batch#: N/A Received: 02/14/2020 Completed: 02/17/2020

**Cannabinoids Test** 

## Sample

1 bottle = 15 ml per bottle x density (0.945)

x Cannabinoid concentration

Reporting Limit 10 ppm \*Total CBD = CBD + CBDA x 0.877

N/D - Not Detected, B/LOQ - Below Limit of Quantification

Dr. Andrew Hall, Ph.D., Chief Scientific Officer