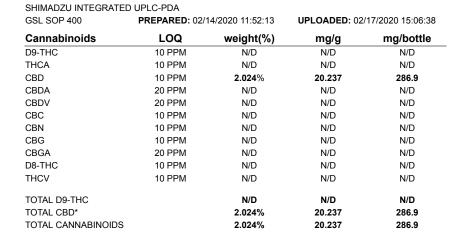

## CERTIFICATE OF ANALYSIS ISO/IEC 17025:2017 ACCREDITATION #103104

Order #: 48931 Order Name: Zero Tincture 300 Strawberry Banana Batch#: N/A Received: 02/14/2020 Completed: 02/17/2020

**Cannabinoids Test** 

## Sample

1 bottle = 15 ml per bottle x density (0.945)

x Cannabinoid concentration

Reporting Limit 10 ppm \*Total CBD = CBD + CBDA x 0.877

N/D - Not Detected, B/LOQ - Below Limit of Quantification

Dr. Andrew Hall, Ph.D., Chief Scientific Officer