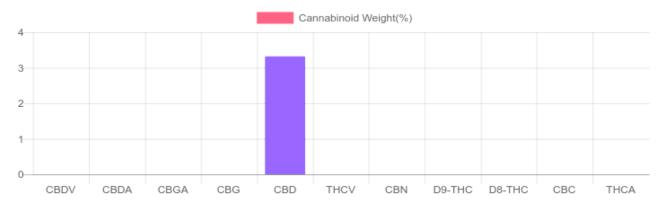

## Sample

GSL SOP 400 PREPARED: 02/14/2020 11:52:13 UPLOADED: 02/17/2020 15:06:38 weight(%) Cannabinoids LOQ mg/bottle mg/g D9-THC 10 PPM N/D N/D N/D THCA 10 PPM N/D N/D N/D CBD 10 PPM 470.9 3.322% 33.217 CBDA 20 PPM N/D N/D N/D CBDV 20 PPM N/D N/D N/D СВС 10 PPM N/D N/D N/D CBN 10 PPM N/D N/D N/D CBG 10 PPM N/D N/D N/D CBGA 20 PPM N/D N/D N/D D8-THC 10 PPM N/D N/D N/D THCV 10 PPM N/D N/D N/D TOTAL D9-THC N/D N/D N/D TOTAL CBD\* 3.322% 33.217 470.9 TOTAL CANNABINOIDS 3.322% 33.217 470.9