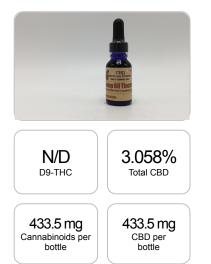

## Sample

weight(%) Cannabinoids LOQ mg/bottle mg/g D9-THC 10 PPM N/D N/D N/D THCA 10 PPM N/D N/D N/D CBD 10 PPM 3.058% 30.585 433.5 CBDA 20 PPM N/D N/D N/D CBDV 20 PPM N/D N/D N/D СВС 10 PPM N/D N/D N/D CBN 10 PPM N/D N/D N/D CBG 10 PPM N/D N/D N/D CBGA 20 PPM N/D N/D N/D D8-THC 10 PPM N/D N/D N/D THCV 10 PPM N/D N/D N/D TOTAL D9-THC N/D N/D N/D TOTAL CBD\* 3.058% 30.585 433.5 TOTAL CANNABINOIDS 3.058% 30.585 433.5