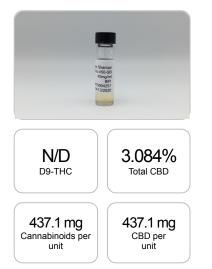

## weight(%) Cannabinoids LOQ mg/unit mg/g D9-THC 10 PPM N/D N/D N/D THCA 10 PPM N/D N/D N/D CBD 10 PPM 3.084% 30.835 437.1 CBDA 20 PPM N/D N/D N/D CBDV 20 PPM N/D N/D N/D СВС 10 PPM N/D N/D N/D CBN 10 PPM N/D N/D N/D CBG 10 PPM N/D N/D N/D CBGA 20 PPM N/D N/D N/D D8-THC 10 PPM N/D N/D N/D THCV 10 PPM N/D N/D N/D TOTAL D9-THC N/D N/D N/D TOTAL CBD\* 3.084% 30.835 437.1 TOTAL CANNABINOIDS 3.084% 30.835 437.1

PREPARED: 04/15/2020 15:37:39

Reporting Limit 10 ppm \*Total CBD = CBD + CBDA x 0.877

N/D - Not Detected, B/LOQ - Below Limit of Quantification

Dr. Andrew Hall, Ph.D., Chief Scientific Officer

Blu

Ben Witten, MS, MT., Lab Director