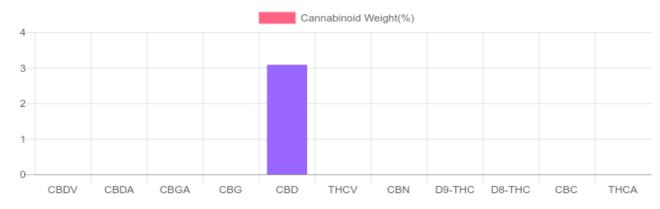

## weight(%) Cannabinoids LOQ mg/unit mg/g D9-THC 10 PPM N/D N/D N/D THCA 10 PPM N/D N/D N/D CBD 10 PPM 3.084% 30.835 437.1 CBDA 20 PPM N/D N/D N/D CBDV 20 PPM N/D N/D N/D СВС 10 PPM N/D N/D N/D CBN 10 PPM N/D N/D N/D CBG 10 PPM N/D N/D N/D CBGA 20 PPM N/D N/D N/D D8-THC 10 PPM N/D N/D N/D THCV 10 PPM N/D N/D N/D TOTAL D9-THC N/D N/D N/D TOTAL CBD\* 3.084% 30.835 437.1 TOTAL CANNABINOIDS 3.084% 30.835 437.1