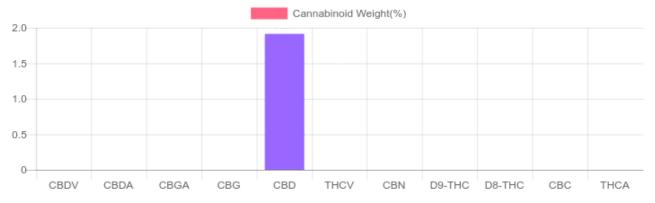

## **Cannabinoids Test**

**TOTAL CANNABINOIDS** 

SHIMADZU INTEGRATED UPLC-PDA

| GSL SOP 400  | PREPARED: 09/16/2020 17:56:31 |           | UPLOADED: 09/17/2020 16:23:20 |         |
|--------------|-------------------------------|-----------|-------------------------------|---------|
| Cannabinoids | LOQ                           | weight(%) | mg/g                          | mg/unit |
| D9-THC       | 10 PPM                        | N/D       | N/D                           | N/D     |
| THCA         | 10 PPM                        | N/D       | N/D                           | N/D     |
| CBD          | 10 PPM                        | 1.915%    | 19.155                        | 271.5   |
| CBDA         | 20 PPM                        | N/D       | N/D                           | N/D     |
| CBDV         | 20 PPM                        | N/D       | N/D                           | N/D     |
| CBC          | 10 PPM                        | N/D       | N/D                           | N/D     |
| CBN          | 10 PPM                        | N/D       | N/D                           | N/D     |
| CBG          | 10 PPM                        | N/D       | N/D                           | N/D     |
| CBGA         | 20 PPM                        | N/D       | N/D                           | N/D     |
| D8-THC       | 10 PPM                        | N/D       | N/D                           | N/D     |
| THCV         | 10 PPM                        | N/D       | N/D                           | N/D     |
| TOTAL D9-THC |                               | N/D       | N/D                           | N/D     |
| TOTAL CBD*   |                               | 1.915%    | 19.155                        | 271.5   |

1.915%

Reporting Limit 10 ppm
\*Total CBD = CBD + CBDA x 0.877
N/D - Not Detected, B/LOQ - Below Limit of Quantification

Dr. Andrew Hall, Ph.D., Chief Scientific Officer

Ben Witten, MS, MT., Lab Director