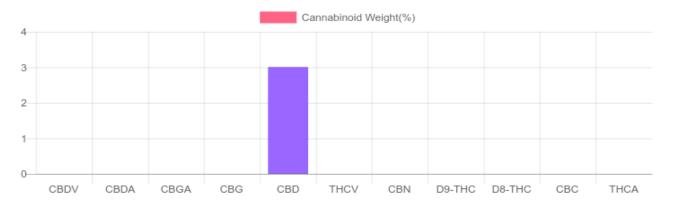

## **Cannabinoids Test**

TOTAL CANNABINOIDS

SHIMADZU INTEGRATED UPLC-PDA

| GSL SOP 400  | PREPARED: 09/16/2020 17:56:31 |           | UPLOADED: 09/17/2020 16:23:20 |         |
|--------------|-------------------------------|-----------|-------------------------------|---------|
| Cannabinoids | LOQ                           | weight(%) | mg/g                          | mg/unit |
| D9-THC       | 10 PPM                        | N/D       | N/D                           | N/D     |
| THCA         | 10 PPM                        | N/D       | N/D                           | N/D     |
| CBD          | 10 PPM                        | 3.007%    | 30.070                        | 426.2   |
| CBDA         | 20 PPM                        | N/D       | N/D                           | N/D     |
| CBDV         | 20 PPM                        | N/D       | N/D                           | N/D     |
| CBC          | 10 PPM                        | N/D       | N/D                           | N/D     |
| CBN          | 10 PPM                        | N/D       | N/D                           | N/D     |
| CBG          | 10 PPM                        | N/D       | N/D                           | N/D     |
| CBGA         | 20 PPM                        | N/D       | N/D                           | N/D     |
| D8-THC       | 10 PPM                        | N/D       | N/D                           | N/D     |
| THCV         | 10 PPM                        | N/D       | N/D                           | N/D     |
| TOTAL D9-THC |                               | N/D       | N/D                           | N/D     |
| TOTAL CBD*   |                               | 3.007%    | 30.070                        | 426.2   |

3.007%

30.070

Reporting Limit 10 ppm
\*Total CBD = CBD + CBDA x 0.877
N/D - Not Detected, B/LOQ - Below Limit of Quantification

Dr. Andrew Hall, Ph.D., Chief Scientific Officer

Ben Witten, MS, MT., Lab Director