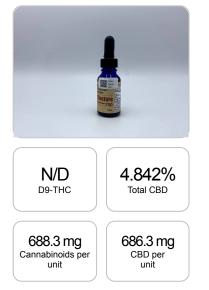

## UPLOADED: 10/15/2020 10:45:00 PREPARED: 09/16/2020 17:56:31 Cannabinoids LOQ weight(%) mg/g mg/unit D9-THC 10 PPM N/D N/D N/D THCA 10 PPM N/D N/D N/D CBD 10 PPM 4.842% 48.415 686.3 CBDA 20 PPM N/D N/D N/D CBDV 20 PPM 0.014% 0.143 2.0 10 PPM CBC N/D N/D N/D CBN 10 PPM N/D N/D N/D 10 PPM CBG N/D N/D N/D CBGA 20 PPM N/D N/D N/D D8-THC 10 PPM N/D N/D N/D THCV 10 PPM N/D N/D N/D TOTAL D9-THC N/D N/D N/D TOTAL CBD\* 4.842% 48.415 686.3 TOTAL CANNABINOIDS 688.3 4.856% 48.558

1 unit = 15 ml per unit x density (.945) x Cannabinoid concentration

Reporting Limit 10 ppm Total CBD = CBD + CBDA x 0.877

N/D - Not Detected, B/LOQ - Below Limit of Quantification

Dr. Andrew Hall, Ph.D., Chief Scientific Officer