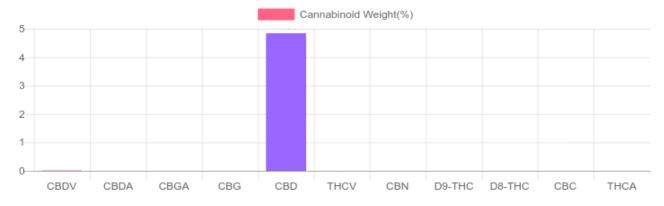

## UPLOADED: 10/15/2020 10:45:00 PREPARED: 09/16/2020 17:56:31 Cannabinoids LOQ weight(%) mg/g mg/unit D9-THC 10 PPM N/D N/D N/D THCA 10 PPM N/D N/D N/D CBD 10 PPM 4.842% 48.415 686.3 CBDA 20 PPM N/D N/D N/D CBDV 20 PPM 0.014% 0.143 2.0 10 PPM CBC N/D N/D N/D CBN 10 PPM N/D N/D N/D 10 PPM CBG N/D N/D N/D CBGA 20 PPM N/D N/D N/D D8-THC 10 PPM N/D N/D N/D THCV 10 PPM N/D N/D N/D TOTAL D9-THC N/D N/D N/D TOTAL CBD\* 4.842% 48.415 686.3 TOTAL CANNABINOIDS 688.3 4.856% 48.558