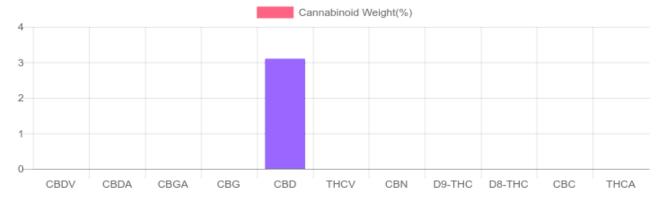

## Sample

N/D D9-THC 3.102% Total CBD

465.4 mg Cannabinoids per unit 465.4 mg CBD per unit

1 unit = 15 ml per unit x density (1) x Cannabinoid concentration

## **Cannabinoids Test**

SHIMADZU INTEGRATED UPLC-PDA

GSL SOP 400 **PREPARED:** 06/25/2020 17:08:51

| Cannabinoids       | LOQ    | weight(%) | mg/g   | mg/unit |
|--------------------|--------|-----------|--------|---------|
| D9-THC             | 10 PPM | N/D       | N/D    | N/D     |
| THCA               | 10 PPM | N/D       | N/D    | N/D     |
| CBD                | 10 PPM | 3.102%    | 31.024 | 465.4   |
| CBDA               | 20 PPM | N/D       | N/D    | N/D     |
| CBDV               | 20 PPM | N/D       | N/D    | N/D     |
| CBC                | 10 PPM | N/D       | N/D    | N/D     |
| CBN                | 10 PPM | N/D       | N/D    | N/D     |
| CBG                | 10 PPM | N/D       | N/D    | N/D     |
| CBGA               | 20 PPM | N/D       | N/D    | N/D     |
| D8-THC             | 10 PPM | N/D       | N/D    | N/D     |
| THCV               | 10 PPM | N/D       | N/D    | N/D     |
| TOTAL D9-THC       |        | N/D       | N/D    | N/D     |
| TOTAL CBD*         |        | 3.102%    | 31.024 | 465.4   |
| TOTAL CANNABINOIDS |        | 3.102%    | 31.024 | 465.4   |