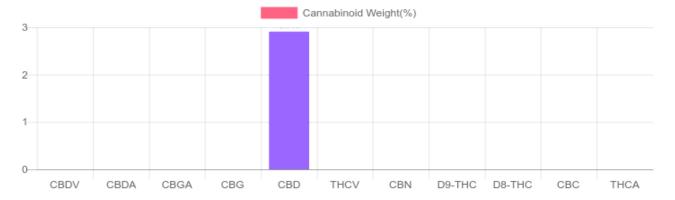

## Sample

N/D D9-THC 2.909% Total CBD

412.4 mg Cannabinoids per bottle

412.4 mg CBD per bottle

## Cannabinoids Test

SHIMADZU INTEGRATED UPLC-PDA

| GSL SOP 400        | PREPARED: 02/04/2020 16:38:25 |           | UPLOADED: 02/05/2020 08:55:53 |           |
|--------------------|-------------------------------|-----------|-------------------------------|-----------|
| Cannabinoids       | LOQ                           | weight(%) | mg/g                          | mg/bottle |
| D9-THC             | 10 PPM                        | N/D       | N/D                           | N/D       |
| THCA               | 10 PPM                        | N/D       | N/D                           | N/D       |
| CBD                | 10 PPM                        | 2.909%    | 29.093                        | 412.4     |
| CBDA               | 20 PPM                        | N/D       | N/D                           | N/D       |
| CBDV               | 20 PPM                        | N/D       | N/D                           | N/D       |
| CBC                | 10 PPM                        | N/D       | N/D                           | N/D       |
| CBN                | 10 PPM                        | N/D       | N/D                           | N/D       |
| CBG                | 10 PPM                        | N/D       | N/D                           | N/D       |
| CBGA               | 20 PPM                        | N/D       | N/D                           | N/D       |
| D8-THC             | 10 PPM                        | N/D       | N/D                           | N/D       |
| THCV               | 10 PPM                        | N/D       | N/D                           | N/D       |
| TOTAL D9-THC       |                               | N/D       | N/D                           | N/D       |
| TOTAL CBD*         |                               | 2.909%    | 29.093                        | 412.4     |
| TOTAL CANNABINOIDS |                               | 2.909%    | 29.093                        | 412.4     |

Reporting Limit 10 ppm \*Total CBD = CBD + CBDA x 0.877

N/D - Not Detected, B/LOQ - Below Limit of Quantification

Dr. Andrew Hall, Ph.D., Chief Scientific Officer

Ben Witten, MS, MT., Lab Director

**Green Scientific Labs** in fo@green scientific labs.com1-833 TEST CBD