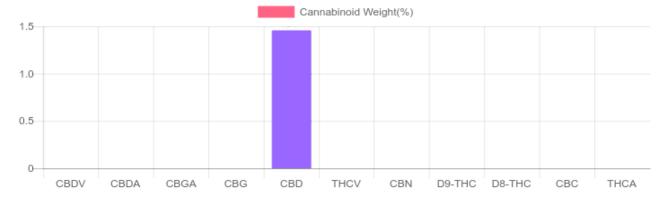

## Sample

N/D D9-THC 1.457% Total CBD

550.7 mg Cannabinoids per bottle 550.7 mg CBD per bottle

1 bottle = 30 ml per bottle x density (1.26) x Cannabinoid concentration

## **Cannabinoids Test**

SHIMADZU INTEGRATED UPLC-PDA

| GSL SOP 400        | PREPARED: 01/28/2020 13:15:20 |           | UPLOADED: 01/29/2020 16:08:27 |           |
|--------------------|-------------------------------|-----------|-------------------------------|-----------|
| Cannabinoids       | LOQ                           | weight(%) | mg/g                          | mg/bottle |
| D9-THC             | 10 PPM                        | N/D       | N/D                           | N/D       |
| THCA               | 10 PPM                        | N/D       | N/D                           | N/D       |
| CBD                | 10 PPM                        | 1.457%    | 14.570                        | 550.7     |
| CBDA               | 20 PPM                        | N/D       | N/D                           | N/D       |
| CBDV               | 20 PPM                        | N/D       | N/D                           | N/D       |
| CBC                | 10 PPM                        | N/D       | N/D                           | N/D       |
| CBN                | 10 PPM                        | N/D       | N/D                           | N/D       |
| CBG                | 10 PPM                        | N/D       | N/D                           | N/D       |
| CBGA               | 20 PPM                        | N/D       | N/D                           | N/D       |
| D8-THC             | 10 PPM                        | N/D       | N/D                           | N/D       |
| THCV               | 10 PPM                        | N/D       | N/D                           | N/D       |
| TOTAL D9-THC       |                               | N/D       | N/D                           | N/D       |
| TOTAL CBD*         |                               | 1.457%    | 14.570                        | 550.7     |
| TOTAL CANNABINOIDS |                               | 1.457%    | 14.570                        | 550.7     |

Reporting Limit 10 ppm \*Total CBD = CBD + CBDA x 0.877

N/D - Not Detected, B/LOQ - Below Limit of Quantification

Dr. Andrew Hall, Ph.D., Chief Scientific Officer

Ben Witten, MS, MT., Lab Director

Green Scientific Labs info@greenscientificlabs.com 1-833 TEST CBD