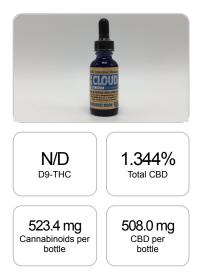

## Sample

1 bottle = 30 ml per bottle x density (1.26) x Cannabinoid concentration

| GSL SOP 400        | PREPARED: 01/28/2020 13:15:20 |           | UPLOADED: 01/29/2020 16:08:27 |           |
|--------------------|-------------------------------|-----------|-------------------------------|-----------|
| Cannabinoids       | LOQ                           | weight(%) | mg/g                          | mg/bottle |
| D9-THC             | 10 PPM                        | N/D       | N/D                           | N/D       |
| THCA               | 10 PPM                        | N/D       | N/D                           | N/D       |
| CBD                | 10 PPM                        | 1.344%    | 13.440                        | 508.0     |
| CBDA               | 20 PPM                        | N/D       | N/D                           | N/D       |
| CBDV               | 20 PPM                        | N/D       | N/D                           | N/D       |
| CBC                | 10 PPM                        | N/D       | N/D                           | N/D       |
| CBN                | 10 PPM                        | N/D       | N/D                           | N/D       |
| CBG                | 10 PPM                        | 0.041%    | 0.408                         | 15.4      |
| CBGA               | 20 PPM                        | N/D       | N/D                           | N/D       |
| D8-THC             | 10 PPM                        | N/D       | N/D                           | N/D       |
| THCV               | 10 PPM                        | N/D       | N/D                           | N/D       |
| TOTAL D9-THC       |                               | N/D       | N/D                           | N/D       |
| TOTAL CBD*         |                               | 1.344%    | 13.440                        | 508.0     |
| TOTAL CANNABINOIDS | 6                             | 1.385%    | 13.848                        | 523.4     |