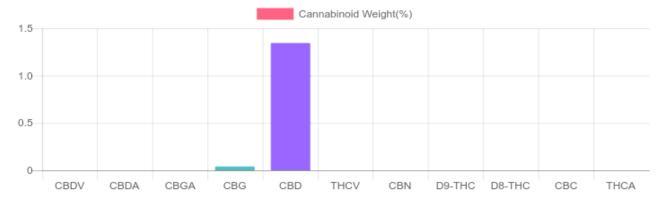

## Sample

1 bottle = 30 ml per bottle x density (1.26) x Cannabinoid concentration

| GSL SOP 400        | PREPARED: 01/28/2020 13:15:20 |           | UPLOADED: 01/29/2020 16:08:27 |           |
|--------------------|-------------------------------|-----------|-------------------------------|-----------|
| Cannabinoids       | LOQ                           | weight(%) | mg/g                          | mg/bottle |
| D9-THC             | 10 PPM                        | N/D       | N/D                           | N/D       |
| THCA               | 10 PPM                        | N/D       | N/D                           | N/D       |
| CBD                | 10 PPM                        | 1.344%    | 13.440                        | 508.0     |
| CBDA               | 20 PPM                        | N/D       | N/D                           | N/D       |
| CBDV               | 20 PPM                        | N/D       | N/D                           | N/D       |
| CBC                | 10 PPM                        | N/D       | N/D                           | N/D       |
| CBN                | 10 PPM                        | N/D       | N/D                           | N/D       |
| CBG                | 10 PPM                        | 0.041%    | 0.408                         | 15.4      |
| CBGA               | 20 PPM                        | N/D       | N/D                           | N/D       |
| D8-THC             | 10 PPM                        | N/D       | N/D                           | N/D       |
| THCV               | 10 PPM                        | N/D       | N/D                           | N/D       |
| TOTAL D9-THC       |                               | N/D       | N/D                           | N/D       |
| TOTAL CBD*         |                               | 1.344%    | 13.440                        | 508.0     |
| TOTAL CANNABINOIDS | 6                             | 1.385%    | 13.848                        | 523.4     |