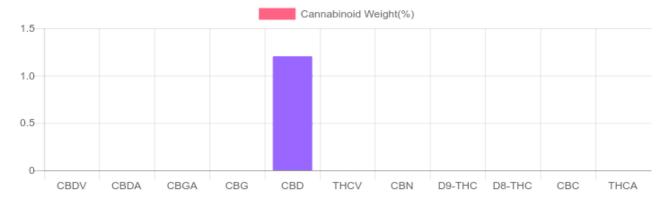

## Sample

N/D D9-THC 1.204% Total CBD

455.1 mg Cannabinoids per bottle 455.1 mg CBD per bottle

1 bottle = 30 ml per bottle x density (1.26) x Cannabinoid concentration

## **Cannabinoids Test**

SHIMADZU INTEGRATED UPLC-PDA

| GSL SOP 400        | PREPARED: 01/28/2020 13:15:20 |           | UPLOADED: 01/29/2020 16:08:27 |           |
|--------------------|-------------------------------|-----------|-------------------------------|-----------|
| Cannabinoids       | LOQ                           | weight(%) | mg/g                          | mg/bottle |
| D9-THC             | 10 PPM                        | N/D       | N/D                           | N/D       |
| THCA               | 10 PPM                        | N/D       | N/D                           | N/D       |
| CBD                | 10 PPM                        | 1.204%    | 12.040                        | 455.1     |
| CBDA               | 20 PPM                        | N/D       | N/D                           | N/D       |
| CBDV               | 20 PPM                        | N/D       | N/D                           | N/D       |
| CBC                | 10 PPM                        | N/D       | N/D                           | N/D       |
| CBN                | 10 PPM                        | N/D       | N/D                           | N/D       |
| CBG                | 10 PPM                        | N/D       | N/D                           | N/D       |
| CBGA               | 20 PPM                        | N/D       | N/D                           | N/D       |
| D8-THC             | 10 PPM                        | N/D       | N/D                           | N/D       |
| THCV               | 10 PPM                        | N/D       | N/D                           | N/D       |
| TOTAL D9-THC       |                               | N/D       | N/D                           | N/D       |
| TOTAL CBD*         |                               | 1.204%    | 12.040                        | 455.1     |
| TOTAL CANNABINOIDS |                               | 1.204%    | 12.040                        | 455.1     |