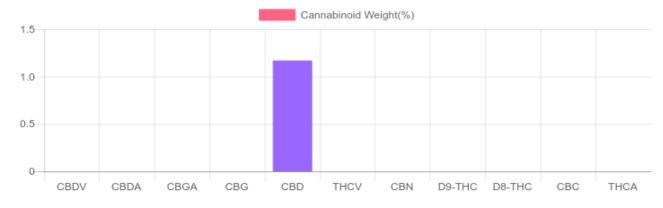

## Sample

1 bottle = 30 ml per bottle x density (1.26) x Cannabinoid concentration

| GSL SOP 400        | PREPARED: 01/28/2020 13:15:20 |           | UPLOADED: 01/29/2020 16:08:27 |           |
|--------------------|-------------------------------|-----------|-------------------------------|-----------|
| Cannabinoids       | LOQ                           | weight(%) | mg/g                          | mg/bottle |
| D9-THC             | 10 PPM                        | N/D       | N/D                           | N/D       |
| THCA               | 10 PPM                        | N/D       | N/D                           | N/D       |
| CBD                | 10 PPM                        | 1.171%    | 11.711                        | 442.7     |
| CBDA               | 20 PPM                        | N/D       | N/D                           | N/D       |
| CBDV               | 20 PPM                        | N/D       | N/D                           | N/D       |
| CBC                | 10 PPM                        | N/D       | N/D                           | N/D       |
| CBN                | 10 PPM                        | N/D       | N/D                           | N/D       |
| CBG                | 10 PPM                        | N/D       | N/D                           | N/D       |
| CBGA               | 20 PPM                        | N/D       | N/D                           | N/D       |
| D8-THC             | 10 PPM                        | N/D       | N/D                           | N/D       |
| THCV               | 10 PPM                        | N/D       | N/D                           | N/D       |
| TOTAL D9-THC       |                               | N/D       | N/D                           | N/D       |
| TOTAL CBD*         |                               | 1.171%    | 11.711                        | 442.7     |
| TOTAL CANNABINOIDS |                               | 1.171%    | 11.711                        | 442.7     |