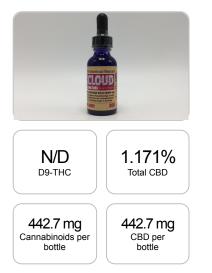

## Sample

1 bottle = 30 ml per bottle x density (1.26) x Cannabinoid concentration

| GSL SOP 400        | PREPARED: 01/28/2020 13:15:20 |           | UPLOADED: 01/29/2020 16:08:27 |           |
|--------------------|-------------------------------|-----------|-------------------------------|-----------|
| Cannabinoids       | LOQ                           | weight(%) | mg/g                          | mg/bottle |
| D9-THC             | 10 PPM                        | N/D       | N/D                           | N/D       |
| THCA               | 10 PPM                        | N/D       | N/D                           | N/D       |
| CBD                | 10 PPM                        | 1.171%    | 11.711                        | 442.7     |
| CBDA               | 20 PPM                        | N/D       | N/D                           | N/D       |
| CBDV               | 20 PPM                        | N/D       | N/D                           | N/D       |
| CBC                | 10 PPM                        | N/D       | N/D                           | N/D       |
| CBN                | 10 PPM                        | N/D       | N/D                           | N/D       |
| CBG                | 10 PPM                        | N/D       | N/D                           | N/D       |
| CBGA               | 20 PPM                        | N/D       | N/D                           | N/D       |
| D8-THC             | 10 PPM                        | N/D       | N/D                           | N/D       |
| THCV               | 10 PPM                        | N/D       | N/D                           | N/D       |
| TOTAL D9-THC       |                               | N/D       | N/D                           | N/D       |
| TOTAL CBD*         |                               | 1.171%    | 11.711                        | 442.7     |
| TOTAL CANNABINOIDS |                               | 1.171%    | 11.711                        | 442.7     |