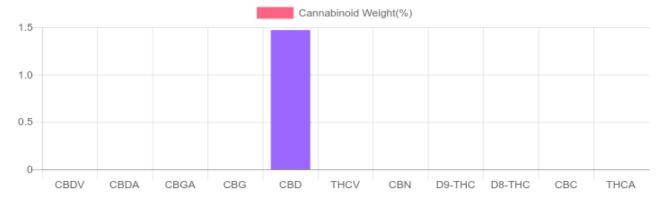

## Sample

N/D D9-THC 1.470% Total CBD

555.6 mg Cannabinoids per bottle 555.6 mg CBD per bottle

1 bottle = 30 ml per bottle x density (1.26) x Cannabinoid concentration

## **Cannabinoids Test**

SHIMADZU INTEGRATED UPLC-PDA

| GSL SOP 400        | PREPARED: 01/28/2020 13:15:20 |           | UPLOADED: 01/29/2020 16:08:27 |           |
|--------------------|-------------------------------|-----------|-------------------------------|-----------|
| Cannabinoids       | LOQ                           | weight(%) | mg/g                          | mg/bottle |
| D9-THC             | 10 PPM                        | N/D       | N/D                           | N/D       |
| THCA               | 10 PPM                        | N/D       | N/D                           | N/D       |
| CBD                | 10 PPM                        | 1.470%    | 14.699                        | 555.6     |
| CBDA               | 20 PPM                        | N/D       | N/D                           | N/D       |
| CBDV               | 20 PPM                        | N/D       | N/D                           | N/D       |
| CBC                | 10 PPM                        | N/D       | N/D                           | N/D       |
| CBN                | 10 PPM                        | N/D       | N/D                           | N/D       |
| CBG                | 10 PPM                        | N/D       | N/D                           | N/D       |
| CBGA               | 20 PPM                        | N/D       | N/D                           | N/D       |
| D8-THC             | 10 PPM                        | N/D       | N/D                           | N/D       |
| THCV               | 10 PPM                        | N/D       | N/D                           | N/D       |
| TOTAL D9-THC       |                               | N/D       | N/D                           | N/D       |
| TOTAL CBD*         |                               | 1.470%    | 14.699                        | 555.6     |
| TOTAL CANNABINOIDS |                               | 1.470%    | 14.699                        | 555.6     |

Reporting Limit 10 ppm \*Total CBD = CBD + CBDA x 0.877

N/D - Not Detected, B/LOQ - Below Limit of Quantification

Dr. Andrew Hall, Ph.D., Chief Scientific Officer

Ben Witten, MS, MT., Lab Director

Green Scientific Labs info@greenscientificlabs.com 1-833 TEST CBD