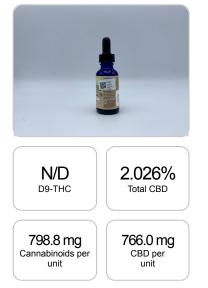

## Cannabinoids Test

SHIMADZU INTEGRATED UPLC-PDA UPLOADED: 09/18/2020 16:58:26 GSL SOP 400 PREPARED: 09/17/2020 20:35:14 Cannabinoids LOQ weight(%) mg/g mg/unit D9-THC 10 PPM N/D N/D N/D THCA 10 PPM N/D N/D N/D CBD 10 PPM 2.026% 20.264 766.0 CBDA 20 PPM N/D N/D N/D CBDV 20 PPM N/D N/D N/D CBC 10 PPM N/D N/D N/D CBN 10 PPM N/D N/D N/D 10 PPM CBG 0.087% 0.867 32.8 CBGA 20 PPM N/D N/D N/D D8-THC 10 PPM N/D N/D N/D THCV 10 PPM N/D N/D N/D TOTAL D9-THC N/D N/D N/D TOTAL CBD\* 2.026% 20.264 766.0 TOTAL CANNABINOIDS 2.113% 21.131 798.8

1 unit = 30 ml per unit x density (1.26) x Cannabinoid concentration

Reporting Limit 10 ppm \*Total CBD = CBD + CBDA x 0.877

N/D - Not Detected, B/LOQ - Below Limit of Quantification

Dr. Andrew Hall, Ph.D., Chief Scientific Officer