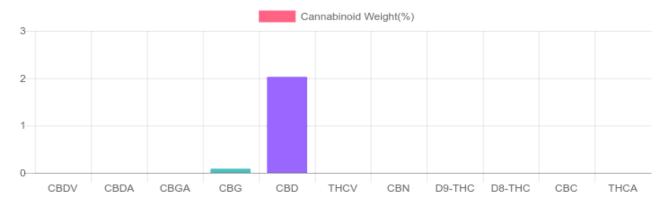

## Cannabinoids Test

SHIMADZU INTEGRATED UPLC-PDA UPLOADED: 09/18/2020 16:58:26 GSL SOP 400 PREPARED: 09/17/2020 20:35:14 Cannabinoids LOQ weight(%) mg/g mg/unit D9-THC 10 PPM N/D N/D N/D THCA 10 PPM N/D N/D N/D CBD 10 PPM 2.026% 20.264 766.0 CBDA 20 PPM N/D N/D N/D CBDV 20 PPM N/D N/D N/D CBC 10 PPM N/D N/D N/D CBN 10 PPM N/D N/D N/D 10 PPM CBG 0.087% 0.867 32.8 CBGA 20 PPM N/D N/D N/D D8-THC 10 PPM N/D N/D N/D THCV 10 PPM N/D N/D N/D TOTAL D9-THC N/D N/D N/D TOTAL CBD\* 2.026% 20.264 766.0 TOTAL CANNABINOIDS 2.113% 21.131 798.8