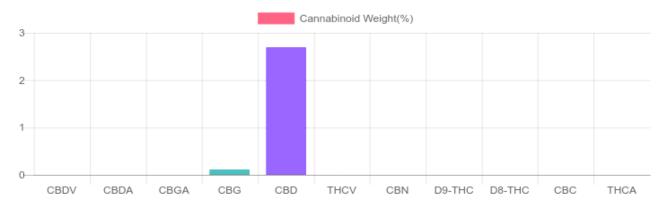

## **Cannabinoids Test**

SHIMADZU INTEGRATED UPLC-PDA

GSL SOP 400 PREPARED: 09/17/2020 20:35:14 UPLOADED: 09/18/2020 16:58:26

| Cannabinoids       | LOQ    | weight(%) | mg/g   | mg/unit |
|--------------------|--------|-----------|--------|---------|
| D9-THC             | 10 PPM | N/D       | N/D    | N/D     |
| THCA               | 10 PPM | N/D       | N/D    | N/D     |
| CBD                | 10 PPM | 2.695%    | 26.952 | 1,018.8 |
| CBDA               | 20 PPM | N/D       | N/D    | N/D     |
| CBDV               | 20 PPM | N/D       | N/D    | N/D     |
| CBC                | 10 PPM | N/D       | N/D    | N/D     |
| CBN                | 10 PPM | N/D       | N/D    | N/D     |
| CBG                | 10 PPM | 0.112%    | 1.119  | 42.3    |
| CBGA               | 20 PPM | N/D       | N/D    | N/D     |
| D8-THC             | 10 PPM | N/D       | N/D    | N/D     |
| THCV               | 10 PPM | N/D       | N/D    | N/D     |
| TOTAL D9-THC       |        | N/D       | N/D    | N/D     |
| TOTAL CBD*         |        | 2.695%    | 26.952 | 1,018.8 |
| TOTAL CANNABINOIDS |        | 2.807%    | 28.071 | 1,061.1 |

Reporting Limit 10 ppm
\*Total CBD = CBD + CBDA x 0.877
N/D - Not Detected, B/LOQ - Below Limit of Quantification

Dr. Andrew Hall, Ph.D., Chief Scientific Officer

Ben Witten, MS, MT., Lab Director

Green Scientific Labs info@greenscientificlabs.com 1-833 TEST CBD