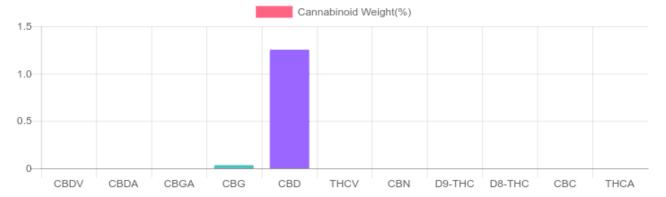

## Sample

N/D D9-THC 1.252% Total CBD

486.1 mg Cannabinoids per bottle 473.4 mg CBD per bottle

1 bottle = 30 ml per bottle x density (1.26) x Cannabinoid concentration

## **Cannabinoids Test**

SHIMADZU INTEGRATED UPLC-PDA

| GSL SOP 400        | PREPARED: 01/28/2020 13:15:20 |           | UPLOADED: 01/29/2020 16:08:27 |           |
|--------------------|-------------------------------|-----------|-------------------------------|-----------|
| Cannabinoids       | LOQ                           | weight(%) | mg/g                          | mg/bottle |
| D9-THC             | 10 PPM                        | N/D       | N/D                           | N/D       |
| THCA               | 10 PPM                        | N/D       | N/D                           | N/D       |
| CBD                | 10 PPM                        | 1.252%    | 12.523                        | 473.4     |
| CBDA               | 20 PPM                        | N/D       | N/D                           | N/D       |
| CBDV               | 20 PPM                        | N/D       | N/D                           | N/D       |
| CBC                | 10 PPM                        | N/D       | N/D                           | N/D       |
| CBN                | 10 PPM                        | N/D       | N/D                           | N/D       |
| CBG                | 10 PPM                        | 0.034%    | 0.335                         | 12.7      |
| CBGA               | 20 PPM                        | N/D       | N/D                           | N/D       |
| D8-THC             | 10 PPM                        | N/D       | N/D                           | N/D       |
| THCV               | 10 PPM                        | N/D       | N/D                           | N/D       |
| TOTAL D9-THC       |                               | N/D       | N/D                           | N/D       |
| TOTAL CBD*         |                               | 1.252%    | 12.523                        | 473.4     |
| TOTAL CANNABINOIDS |                               | 1.286%    | 12.858                        | 486.1     |