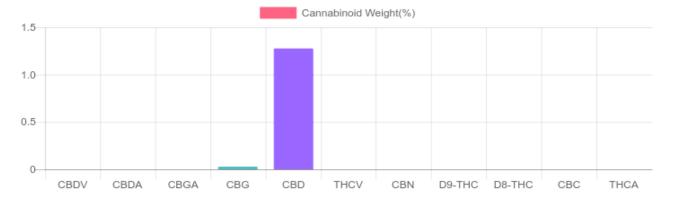

## Sample

N/D D9-THC 1.276% Total CBD

492.8 mg Cannabinoids per bottle

482.2 mg CBD per bottle

1 bottle = 30 ml per bottle x density (1.26) x Cannabinoid concentration

## Cannabinoids Test

SHIMADZU INTEGRATED UPLC-PDA

| GSL SOP 400        | PREPARED: 01/28/2020 13:15:20 |           | UPLOADED: 01/29/2020 16:08:27 |           |
|--------------------|-------------------------------|-----------|-------------------------------|-----------|
| Cannabinoids       | LOQ                           | weight(%) | mg/g                          | mg/bottle |
| D9-THC             | 10 PPM                        | N/D       | N/D                           | N/D       |
| THCA               | 10 PPM                        | N/D       | N/D                           | N/D       |
| CBD                | 10 PPM                        | 1.276%    | 12.757                        | 482.2     |
| CBDA               | 20 PPM                        | N/D       | N/D                           | N/D       |
| CBDV               | 20 PPM                        | N/D       | N/D                           | N/D       |
| CBC                | 10 PPM                        | N/D       | N/D                           | N/D       |
| CBN                | 10 PPM                        | N/D       | N/D                           | N/D       |
| CBG                | 10 PPM                        | 0.028%    | 0.280                         | 10.6      |
| CBGA               | 20 PPM                        | N/D       | N/D                           | N/D       |
| D8-THC             | 10 PPM                        | N/D       | N/D                           | N/D       |
| THCV               | 10 PPM                        | N/D       | N/D                           | N/D       |
| TOTAL D9-THC       |                               | N/D       | N/D                           | N/D       |
| TOTAL CBD*         |                               | 1.276%    | 12.757                        | 482.2     |
| TOTAL CANNABINOIDS |                               | 1.304%    | 13.037                        | 492.8     |

Reporting Limit 10 ppm \*Total CBD = CBD + CBDA x 0.877

N/D - Not Detected, B/LOQ - Below Limit of Quantification

Dr. Andrew Hall, Ph.D., Chief Scientific Officer

Ben Witten, MS, MT., Lab Director

**Green Scientific Labs** in fo@green scientific labs.com1-833 TEST CBD