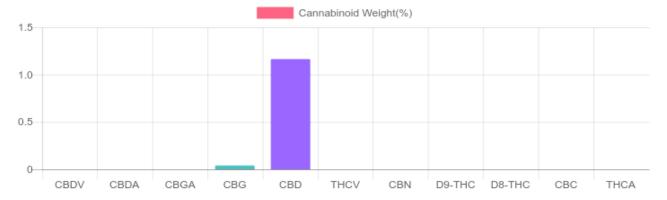

## Sample

N/D D9-THC 1.164% Total CBD

455.5 mg Cannabinoids per bottle 440.1 mg CBD per bottle

1 bottle = 30 ml per bottle x density (1.26) x Cannabinoid concentration

## **Cannabinoids Test**

SHIMADZU INTEGRATED UPLC-PDA

| GSL SOP 400        | PREPARED: 01/31/2020 17:37:09 |           | UPLOADED: 02/03/2020 08:31:33 |           |
|--------------------|-------------------------------|-----------|-------------------------------|-----------|
| Cannabinoids       | LOQ                           | weight(%) | mg/g                          | mg/bottle |
| D9-THC             | 10 PPM                        | N/D       | N/D                           | N/D       |
| THCA               | 10 PPM                        | N/D       | N/D                           | N/D       |
| CBD                | 10 PPM                        | 1.164%    | 11.644                        | 440.1     |
| CBDA               | 20 PPM                        | N/D       | N/D                           | N/D       |
| CBDV               | 20 PPM                        | N/D       | N/D                           | N/D       |
| CBC                | 10 PPM                        | N/D       | N/D                           | N/D       |
| CBN                | 10 PPM                        | N/D       | N/D                           | N/D       |
| CBG                | 10 PPM                        | 0.041%    | 0.407                         | 15.4      |
| CBGA               | 20 PPM                        | N/D       | N/D                           | N/D       |
| D8-THC             | 10 PPM                        | N/D       | N/D                           | N/D       |
| THCV               | 10 PPM                        | N/D       | N/D                           | N/D       |
| TOTAL D9-THC       |                               | N/D       | N/D                           | N/D       |
| TOTAL CBD*         |                               | 1.164%    | 11.644                        | 440.1     |
| TOTAL CANNABINOIDS |                               | 1.205%    | 12.051                        | 455.5     |