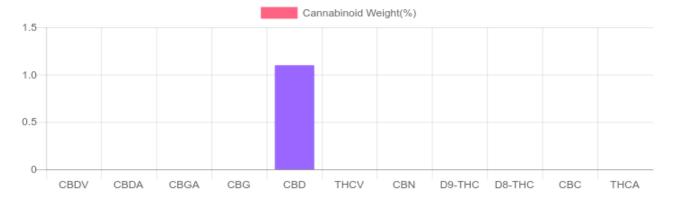

## Sample

N/D D9-THC 1.099% Total CBD

415.4 mg Cannabinoids per bottle 415.4 mg CBD per bottle

1 bottle = 30 ml per bottle x density (1.26) x Cannabinoid concentration

## **Cannabinoids Test**

SHIMADZU INTEGRATED UPLC-PDA

| GSL SOP 400        | PREPARED: 01/28/2020 13:15:20 |           | UPLOADED: 01/29/2020 16:08:27 |           |
|--------------------|-------------------------------|-----------|-------------------------------|-----------|
| Cannabinoids       | LOQ                           | weight(%) | mg/g                          | mg/bottle |
| D9-THC             | 10 PPM                        | N/D       | N/D                           | N/D       |
| THCA               | 10 PPM                        | N/D       | N/D                           | N/D       |
| CBD                | 10 PPM                        | 1.099%    | 10.990                        | 415.4     |
| CBDA               | 20 PPM                        | N/D       | N/D                           | N/D       |
| CBDV               | 20 PPM                        | N/D       | N/D                           | N/D       |
| CBC                | 10 PPM                        | N/D       | N/D                           | N/D       |
| CBN                | 10 PPM                        | N/D       | N/D                           | N/D       |
| CBG                | 10 PPM                        | N/D       | N/D                           | N/D       |
| CBGA               | 20 PPM                        | N/D       | N/D                           | N/D       |
| D8-THC             | 10 PPM                        | N/D       | N/D                           | N/D       |
| THCV               | 10 PPM                        | N/D       | N/D                           | N/D       |
| TOTAL D9-THC       |                               | N/D       | N/D                           | N/D       |
| TOTAL CBD*         |                               | 1.099%    | 10.990                        | 415.4     |
| TOTAL CANNABINOIDS |                               | 1.099%    | 10.990                        | 415.4     |

Reporting Limit 10 ppm

\*Total CBD = CBD + CBDA x 0.877

N/D - Not Detected, B/LOQ - Below Limit of Quantification

Dr. Andrew Hall, Ph.D., Chief Scientific Officer

Ben Witten, MS, MT., Lab Director

Green Scientific Labs info@greenscientificlabs.com 1-833 TEST CBD