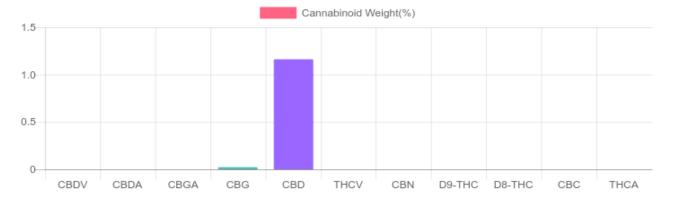

## Sample

N/D D9-THC 1.162% Total CBD

448.0 mg Cannabinoids per bottle 439.3 mg CBD per bottle

1 bottle = 30 ml per bottle x density (1.26) x Cannabinoid concentration

## **Cannabinoids Test**

SHIMADZU INTEGRATED UPLC-PDA

| GSL SOP 400        | PREPARED: 01/28/2020 13:15:20 |           | UPLOADED: 01/29/2020 16:08:27 |           |
|--------------------|-------------------------------|-----------|-------------------------------|-----------|
| Cannabinoids       | LOQ                           | weight(%) | mg/g                          | mg/bottle |
| D9-THC             | 10 PPM                        | N/D       | N/D                           | N/D       |
| THCA               | 10 PPM                        | N/D       | N/D                           | N/D       |
| CBD                | 10 PPM                        | 1.162%    | 11.622                        | 439.3     |
| CBDA               | 20 PPM                        | N/D       | N/D                           | N/D       |
| CBDV               | 20 PPM                        | N/D       | N/D                           | N/D       |
| CBC                | 10 PPM                        | N/D       | N/D                           | N/D       |
| CBN                | 10 PPM                        | N/D       | N/D                           | N/D       |
| CBG                | 10 PPM                        | 0.023%    | 0.229                         | 8.7       |
| CBGA               | 20 PPM                        | N/D       | N/D                           | N/D       |
| D8-THC             | 10 PPM                        | N/D       | N/D                           | N/D       |
| THCV               | 10 PPM                        | N/D       | N/D                           | N/D       |
| TOTAL D9-THC       |                               | N/D       | N/D                           | N/D       |
| TOTAL CBD*         |                               | 1.162%    | 11.622                        | 439.3     |
| TOTAL CANNABINOIDS |                               | 1.185%    | 11.851                        | 448.0     |