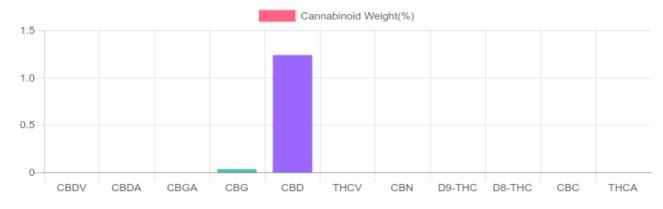

## Sample

1 bottle = 30 ml per bottle x density (1.26) x Cannabinoid concentration

| GSL SOP 400        | PREPARED: 01/28/2020 13:15:20 |           | UPLOADED: 01/29/2020 16:08:27 |           |
|--------------------|-------------------------------|-----------|-------------------------------|-----------|
| Cannabinoids       | LOQ                           | weight(%) | mg/g                          | mg/bottle |
| D9-THC             | 10 PPM                        | N/D       | N/D                           | N/D       |
| THCA               | 10 PPM                        | N/D       | N/D                           | N/D       |
| CBD                | 10 PPM                        | 1.238%    | 12.383                        | 468.1     |
| CBDA               | 20 PPM                        | N/D       | N/D                           | N/D       |
| CBDV               | 20 PPM                        | N/D       | N/D                           | N/D       |
| CBC                | 10 PPM                        | N/D       | N/D                           | N/D       |
| CBN                | 10 PPM                        | N/D       | N/D                           | N/D       |
| CBG                | 10 PPM                        | 0.034%    | 0.336                         | 12.7      |
| CBGA               | 20 PPM                        | N/D       | N/D                           | N/D       |
| D8-THC             | 10 PPM                        | N/D       | N/D                           | N/D       |
| THCV               | 10 PPM                        | N/D       | N/D                           | N/D       |
| TOTAL D9-THC       |                               | N/D       | N/D                           | N/D       |
| TOTAL CBD*         |                               | 1.238%    | 12.383                        | 468.1     |
| TOTAL CANNABINOIDS |                               | 1.272%    | 12.719                        | 480.8     |