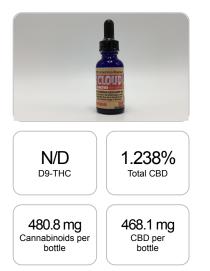

## Sample

1 bottle = 30 ml per bottle x density (1.26) x Cannabinoid concentration

| GSL SOP 400        | PREPARED: 01/28/2020 13:15:20 |           | UPLOADED: 01/29/2020 16:08:27 |           |
|--------------------|-------------------------------|-----------|-------------------------------|-----------|
| Cannabinoids       | LOQ                           | weight(%) | mg/g                          | mg/bottle |
| D9-THC             | 10 PPM                        | N/D       | N/D                           | N/D       |
| THCA               | 10 PPM                        | N/D       | N/D                           | N/D       |
| CBD                | 10 PPM                        | 1.238%    | 12.383                        | 468.1     |
| CBDA               | 20 PPM                        | N/D       | N/D                           | N/D       |
| CBDV               | 20 PPM                        | N/D       | N/D                           | N/D       |
| CBC                | 10 PPM                        | N/D       | N/D                           | N/D       |
| CBN                | 10 PPM                        | N/D       | N/D                           | N/D       |
| CBG                | 10 PPM                        | 0.034%    | 0.336                         | 12.7      |
| CBGA               | 20 PPM                        | N/D       | N/D                           | N/D       |
| D8-THC             | 10 PPM                        | N/D       | N/D                           | N/D       |
| THCV               | 10 PPM                        | N/D       | N/D                           | N/D       |
| TOTAL D9-THC       |                               | N/D       | N/D                           | N/D       |
| TOTAL CBD*         |                               | 1.238%    | 12.383                        | 468.1     |
| TOTAL CANNABINOIDS |                               | 1.272%    | 12.719                        | 480.8     |