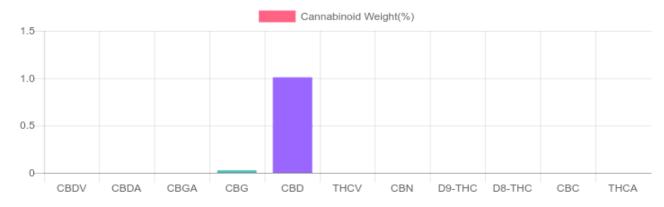

## Cannabinoids LOQ weight(%) mg/g mg/unit D9-THC 10 PPM N/D N/D N/D THCA 10 PPM N/D N/D N/D CBD 10 PPM 1.009% 10.088 351.1 CBDA 20 PPM N/D N/D N/D CBDV 20 PPM N/D N/D N/D CBC 10 PPM N/D N/D N/D CBN 10 PPM N/D N/D N/D 10 PPM CBG 0.026% 0.264 9.2 CBGA 20 PPM N/D N/D N/D D8-THC 10 PPM N/D N/D N/D THCV 10 PPM N/D N/D N/D TOTAL D9-THC N/D N/D N/D TOTAL CBD\* 1.009% 10.088 351.1 TOTAL CANNABINOIDS 1.035% 10.352 360.3