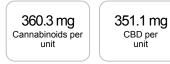

## Cannabinoids LOQ weight(%) mg/g mg/unit D9-THC 10 PPM N/D N/D N/D THCA 10 PPM N/D N/D N/D CBD 10 PPM 1.009% 10.088 351.1 CBDA 20 PPM N/D N/D N/D CBDV 20 PPM N/D N/D N/D CBC 10 PPM N/D N/D N/D CBN 10 PPM N/D N/D N/D 10 PPM CBG 0.026% 0.264 9.2 CBGA 20 PPM N/D N/D N/D D8-THC 10 PPM N/D N/D N/D THCV 10 PPM N/D N/D N/D TOTAL D9-THC N/D N/D N/D TOTAL CBD\* 1.009% 10.088 351.1 TOTAL CANNABINOIDS 1.035% 10.352 360.3