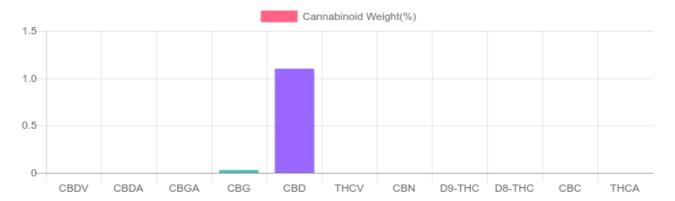

## **Cannabinoids Test**

SHIMADZU INTEGRATED UPLC-PDA

GSL SOP 400 **PREPARED:** 07/07/2020 14:00:58

| Cannabinoids       | LOQ    | weight(%) | mg/g   | mg/unit |
|--------------------|--------|-----------|--------|---------|
| D9-THC             | 10 PPM | N/D       | N/D    | N/D     |
| THCA               | 10 PPM | N/D       | N/D    | N/D     |
| CBD                | 10 PPM | 1.099%    | 10.992 | 382.5   |
| CBDA               | 20 PPM | N/D       | N/D    | N/D     |
| CBDV               | 20 PPM | N/D       | N/D    | N/D     |
| CBC                | 10 PPM | N/D       | N/D    | N/D     |
| CBN                | 10 PPM | N/D       | N/D    | N/D     |
| CBG                | 10 PPM | 0.030%    | 0.304  | 10.6    |
| CBGA               | 20 PPM | N/D       | N/D    | N/D     |
| D8-THC             | 10 PPM | N/D       | N/D    | N/D     |
| THCV               | 10 PPM | N/D       | N/D    | N/D     |
| TOTAL D9-THC       |        | N/D       | N/D    | N/D     |
| TOTAL CBD*         |        | 1.099%    | 10.992 | 382.5   |
| TOTAL CANNABINOIDS |        | 1.129%    | 11.296 | 393.1   |

Reporting Limit 10 ppm \*Total CBD = CBD + CBDA x 0.877

N/D - Not Detected, B/LOQ - Below Limit of Quantification

Dr. Andrew Hall, Ph.D., Chief Scientific Officer

Ben Witten, MS, MT., Lab Director

Green Scientific Labs info@greenscientificlabs.com 1-833 TEST CBD