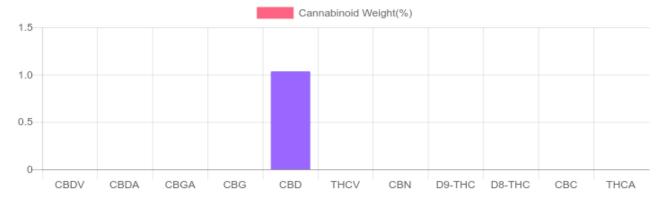

## Sample

N/D D9-THC 1.034% Total CBD

310.2 mg Cannabinoids per bottle 310.2 mg CBD per bottle

1 bottle = 30 ml per bottle x density (1) x Cannabinoid concentration

## **Cannabinoids Test**

SHIMADZU INTEGRATED UPLC-PDA

| GSL SOP 400        | PREPARED: 01/15/2020 16:52:09 |           | UPLOADED: 01/16/2020 09:53:27 |           |
|--------------------|-------------------------------|-----------|-------------------------------|-----------|
| Cannabinoids       | LOQ                           | weight(%) | mg/g                          | mg/bottle |
| D9-THC             | 10 PPM                        | N/D       | N/D                           | N/D       |
| THCA               | 10 PPM                        | N/D       | N/D                           | N/D       |
| CBD                | 10 PPM                        | 1.034%    | 10.339                        | 310.2     |
| CBDA               | 20 PPM                        | N/D       | N/D                           | N/D       |
| CBDV               | 20 PPM                        | N/D       | N/D                           | N/D       |
| CBC                | 10 PPM                        | N/D       | N/D                           | N/D       |
| CBN                | 10 PPM                        | N/D       | N/D                           | N/D       |
| CBG                | 10 PPM                        | N/D       | N/D                           | N/D       |
| CBGA               | 20 PPM                        | N/D       | N/D                           | N/D       |
| D8-THC             | 10 PPM                        | N/D       | N/D                           | N/D       |
| THCV               | 10 PPM                        | N/D       | N/D                           | N/D       |
| TOTAL D9-THC       |                               | N/D       | N/D                           | N/D       |
| TOTAL CBD*         |                               | 1.034%    | 10.339                        | 310.2     |
| TOTAL CANNABINOIDS |                               | 1.034%    | 10.339                        | 310.2     |

Reporting Limit 10 ppm
\*Total CBD = CBD + CBDA x 0.877

N/D - Not Detected, B/LOQ - Below Limit of Quantification

Dr. Andrew Hall, Ph.D., Chief Scientific Officer

Ben Witten, MS, MT., Lab Director

Green Scientific Labs info@greenscientificlabs.com 1-833 TEST CBD