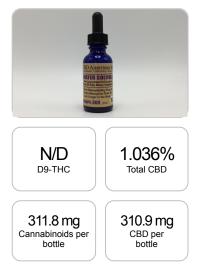

## GSL SOP 400 PREPARED: 01/15/2020 16:52:09 UPLOADED: 01/16/2020 09:53:27 weight(%) Cannabinoids LOQ mg/bottle mg/g D9-THC 10 PPM N/D N/D N/D THCA 10 PPM N/D N/D N/D CBD 10 PPM 1.036% 10.363 310.9 CBDA 20 PPM N/D N/D N/D CBDV 20 PPM 0.003% 0.031 0.9 СВС 10 PPM N/D N/D N/D CBN 10 PPM N/D N/D N/D CBG 10 PPM N/D N/D N/D CBGA 20 PPM N/D N/D N/D D8-THC 10 PPM N/D N/D N/D THCV 10 PPM N/D N/D N/D TOTAL D9-THC N/D N/D N/D TOTAL CBD\* 1.036% 10.363 310.9 TOTAL CANNABINOIDS 1.039% 10.394 311.8

Reporting Limit 10 ppm \*Total CBD = CBD + CBDA x 0.877

N/D - Not Detected, B/LOQ - Below Limit of Quantification

Dr. Andrew Hall, Ph.D., Chief Scientific Officer

Blu

Ben Witten, MS, MT., Lab Director

Green Scientific Labs info@greenscientificlabs.com 1-833 TEST CBD