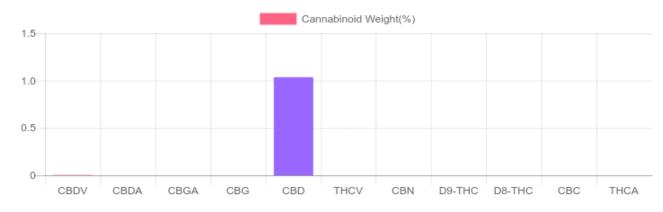

## GSL SOP 400 PREPARED: 01/15/2020 16:52:09 UPLOADED: 01/16/2020 09:53:27 weight(%) Cannabinoids LOQ mg/bottle mg/g D9-THC 10 PPM N/D N/D N/D THCA 10 PPM N/D N/D N/D CBD 10 PPM 1.036% 10.363 310.9 CBDA 20 PPM N/D N/D N/D CBDV 20 PPM 0.003% 0.031 0.9 СВС 10 PPM N/D N/D N/D CBN 10 PPM N/D N/D N/D CBG 10 PPM N/D N/D N/D CBGA 20 PPM N/D N/D N/D D8-THC 10 PPM N/D N/D N/D THCV 10 PPM N/D N/D N/D TOTAL D9-THC N/D N/D N/D TOTAL CBD\* 1.036% 10.363 310.9 TOTAL CANNABINOIDS 1.039% 10.394 311.8

Reporting Limit 10 ppm \*Total CBD = CBD + CBDA x 0.877

N/D - Not Detected, B/LOQ - Below Limit of Quantification

Dr. Andrew Hall, Ph.D., Chief Scientific Officer

Blu

Ben Witten, MS, MT., Lab Director

Green Scientific Labs info@greenscientificlabs.com 1-833 TEST CBD