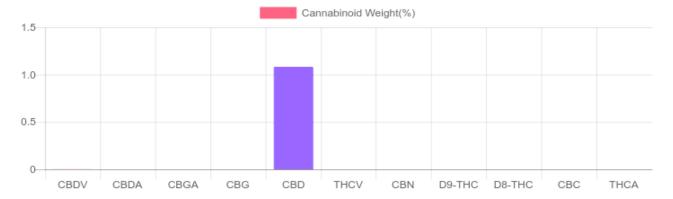

## Sample

N/D D9-THC 1.082% Total CBD

325.2 mg Cannabinoids per bottle

324.6 mg CBD per

1 bottle = 30 ml per bottle x density (1) x Cannabinoid concentration

## Cannabinoids Test

SHIMADZU INTEGRATED UPLC-PDA

| GSL SOP 400        | PREPARED: 01/15/2020 16:52:09 |           | UPLOADED: 01/16/2020 09:53:27 |           |
|--------------------|-------------------------------|-----------|-------------------------------|-----------|
| Cannabinoids       | LOQ                           | weight(%) | mg/g                          | mg/bottle |
| D9-THC             | 10 PPM                        | N/D       | N/D                           | N/D       |
| THCA               | 10 PPM                        | N/D       | N/D                           | N/D       |
| CBD                | 10 PPM                        | 1.082%    | 10.821                        | 324.6     |
| CBDA               | 20 PPM                        | N/D       | N/D                           | N/D       |
| CBDV               | 20 PPM                        | 0.002%    | 0.020                         | 0.6       |
| CBC                | 10 PPM                        | N/D       | N/D                           | N/D       |
| CBN                | 10 PPM                        | N/D       | N/D                           | N/D       |
| CBG                | 10 PPM                        | N/D       | N/D                           | N/D       |
| CBGA               | 20 PPM                        | N/D       | N/D                           | N/D       |
| D8-THC             | 10 PPM                        | N/D       | N/D                           | N/D       |
| THCV               | 10 PPM                        | N/D       | N/D                           | N/D       |
| TOTAL D9-THC       |                               | N/D       | N/D                           | N/D       |
| TOTAL CBD*         |                               | 1.082%    | 10.821                        | 324.6     |
| TOTAL CANNABINOIDS |                               | 1.084%    | 10.841                        | 325.2     |