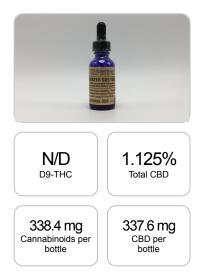

## GSL SOP 400 PREPARED: 01/15/2020 16:52:09 UPLOADED: 01/16/2020 09:53:27 weight(%) Cannabinoids LOQ mg/bottle mg/g D9-THC 10 PPM N/D N/D N/D THCA 10 PPM N/D N/D N/D CBD 10 PPM 337.6 1.125% 11.253 CBDA 20 PPM N/D N/D N/D CBDV 20 PPM 0.002% 0.025 0.8 СВС 10 PPM N/D N/D N/D CBN 10 PPM N/D N/D N/D CBG 10 PPM N/D N/D N/D CBGA 20 PPM N/D N/D N/D D8-THC 10 PPM N/D N/D N/D THCV 10 PPM N/D N/D N/D TOTAL D9-THC N/D N/D N/D TOTAL CBD\* 1.125% 11.253 337.6 TOTAL CANNABINOIDS 1.127% 11.278 338.4

Reporting Limit 10 ppm \*Total CBD = CBD + CBDA x 0.877

N/D - Not Detected, B/LOQ - Below Limit of Quantification

Dr. Andrew Hall, Ph.D., Chief Scientific Officer

Blu

Ben Witten, MS, MT., Lab Director

Green Scientific Labs info@greenscientificlabs.com 1-833 TEST CBD