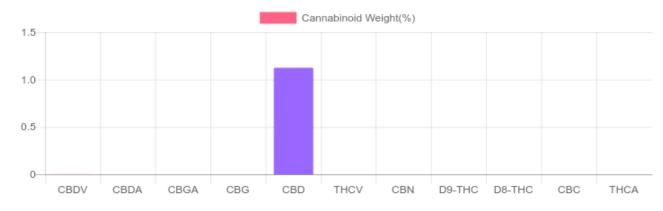

## GSL SOP 400 PREPARED: 01/15/2020 16:52:09 UPLOADED: 01/16/2020 09:53:27 weight(%) Cannabinoids LOQ mg/bottle mg/g D9-THC 10 PPM N/D N/D N/D THCA 10 PPM N/D N/D N/D CBD 10 PPM 337.6 1.125% 11.253 CBDA 20 PPM N/D N/D N/D CBDV 20 PPM 0.002% 0.025 0.8 СВС 10 PPM N/D N/D N/D CBN 10 PPM N/D N/D N/D CBG 10 PPM N/D N/D N/D CBGA 20 PPM N/D N/D N/D D8-THC 10 PPM N/D N/D N/D THCV 10 PPM N/D N/D N/D TOTAL D9-THC N/D N/D N/D TOTAL CBD\* 1.125% 11.253 337.6 TOTAL CANNABINOIDS 1.127% 11.278 338.4

Reporting Limit 10 ppm \*Total CBD = CBD + CBDA x 0.877

N/D - Not Detected, B/LOQ - Below Limit of Quantification

Dr. Andrew Hall, Ph.D., Chief Scientific Officer

Blu

Ben Witten, MS, MT., Lab Director

Green Scientific Labs info@greenscientificlabs.com 1-833 TEST CBD