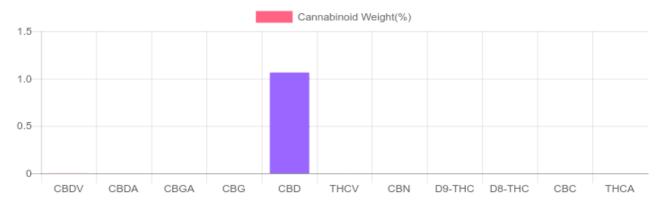

## Sample

CBDA CBDV

| Cannabinoids       | LOQ    | weight(%) | mg/g   | mg/bottle |
|--------------------|--------|-----------|--------|-----------|
| D9-THC             | 10 PPM | N/D       | N/D    | N/D       |
| THCA               | 10 PPM | N/D       | N/D    | N/D       |
| CBD                | 10 PPM | 1.065%    | 10.651 | 319.5     |
| CBDA               | 20 PPM | N/D       | N/D    | N/D       |
| CBDV               | 20 PPM | B/LOQ     | B/LOQ  | B/LOQ     |
| CBC                | 10 PPM | N/D       | N/D    | N/D       |
| CBN                | 10 PPM | N/D       | N/D    | N/D       |
| CBG                | 10 PPM | N/D       | N/D    | N/D       |
| CBGA               | 20 PPM | N/D       | N/D    | N/D       |
| D8-THC             | 10 PPM | N/D       | N/D    | N/D       |
| THCV               | 10 PPM | N/D       | N/D    | N/D       |
| TOTAL D9-THC       |        | N/D       | N/D    | N/D       |
| TOTAL CBD*         |        | 1.065%    | 10.651 | 319.5     |
| TOTAL CANNABINOIDS |        | 1.065%    | 10.651 | 319.5     |