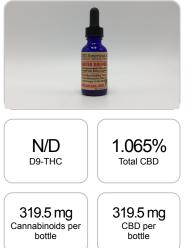

## Sample

CBDA CBDV

| Cannabinoids       | LOQ    | weight(%) | mg/g   | mg/bottle |
|--------------------|--------|-----------|--------|-----------|
| D9-THC             | 10 PPM | N/D       | N/D    | N/D       |
| THCA               | 10 PPM | N/D       | N/D    | N/D       |
| CBD                | 10 PPM | 1.065%    | 10.651 | 319.5     |
| CBDA               | 20 PPM | N/D       | N/D    | N/D       |
| CBDV               | 20 PPM | B/LOQ     | B/LOQ  | B/LOQ     |
| CBC                | 10 PPM | N/D       | N/D    | N/D       |
| CBN                | 10 PPM | N/D       | N/D    | N/D       |
| CBG                | 10 PPM | N/D       | N/D    | N/D       |
| CBGA               | 20 PPM | N/D       | N/D    | N/D       |
| D8-THC             | 10 PPM | N/D       | N/D    | N/D       |
| THCV               | 10 PPM | N/D       | N/D    | N/D       |
| TOTAL D9-THC       |        | N/D       | N/D    | N/D       |
| TOTAL CBD*         |        | 1.065%    | 10.651 | 319.5     |
| TOTAL CANNABINOIDS |        | 1.065%    | 10.651 | 319.5     |

PREPARED: 01/15/2020 16:52:09

1 bottle = 30 ml per bottle x density (1) x Cannabinoid concentration

Reporting Limit 10 ppm \*Total CBD = CBD + CBDA x 0.877

N/D - Not Detected, B/LOQ - Below Limit of Quantification