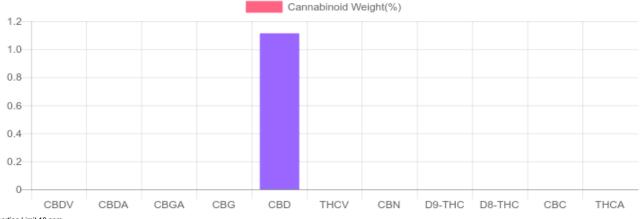

## Sample

N/D D9-THC 1.114% Total CBD

394.2 mg Cannabinoids per tincture 394.2 mg CBD per tincture

1 tincture = 30 grams per tincture x Cannabinoid concentration

## **Cannabinoids Test**

SHIMADZU INTEGRATED UPLC-PDA

GSL SOP 400 **PREPARED**: 08/28/2019 17:05:45

| Cannabinoids      | LOQ    | weight(%) | mg/g   | mg/tincture |
|-------------------|--------|-----------|--------|-------------|
| D9-THC            | 10 PPM | N/D       | N/D    | N/D         |
| THCA              | 10 PPM | N/D       | N/D    | N/D         |
| CBD               | 10 PPM | 1.114%    | 11.135 | 394.2       |
| CBDA              | 20 PPM | N/D       | N/D    | N/D         |
| CBDV              | 20 PPM | N/D       | N/D    | N/D         |
| CBC               | 10 PPM | N/D       | N/D    | N/D         |
| CBN               | 10 PPM | N/D       | N/D    | N/D         |
| CBG               | 10 PPM | N/D       | N/D    | N/D         |
| CBGA              | 20 PPM | N/D       | N/D    | N/D         |
| D8-THC            | 10 PPM | N/D       | N/D    | N/D         |
| THCV              | 10 PPM | N/D       | N/D    | N/D         |
| TOTAL D9-THC      |        | N/D       | N/D    | N/D         |
| TOTAL CBD*        |        | 1.114%    | 11.135 | 394.2       |
| TOTAL CANNABINOID | os     | 1.114%    | 11.135 | 394.2       |

Reporting Limit 10 ppm
\*Total CBD = CBD + CBDA x 0.877
N/D - Not Detected, B/LOQ - Below Limit of Quantification

4001 SW 47th Avenue Suite 207 Davie, FL 33314 1-833-TEST-CBD info@greenscientificlabs.com