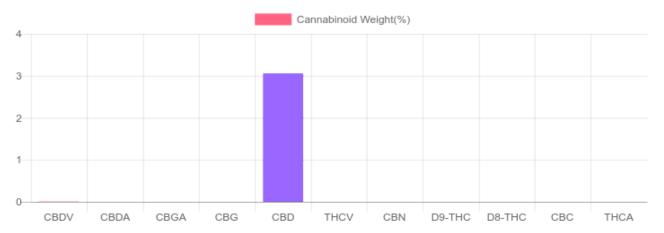

## Sample

N/D D9-THC 3.056% Total CBD

## **Cannabinoids Test**

GSL SOP 400

| cannabinoids                 |        | woight(0/) | mala   |
|------------------------------|--------|------------|--------|
| cannabinolus                 |        | weight(%)  | mg/g   |
| DELTA-9-TETRAHYDROCANNABINOL | D9-THC | N/D        | N/D    |
| TETRAHYDROCANNABINOLIC ACID  | THCA   | N/D        | N/D    |
| CANNABIDIOL                  | CBD    | 3.056%     | 30.560 |
| CANNABIDIOLIC ACID           | CBDA   | N/D        | N/D    |
| CANNABIDIVARIN               | CBDV   | 0.006%     | 0.056  |
| CANNABICHROMENE              | CBC    | N/D        | N/D    |
| CANNABINOL                   | CBN    | N/D        | N/D    |
| CANNABIGEROL                 | CBG    | N/D        | N/D    |
| CANNABIGEROLIC ACID          | CBGA   | N/D        | N/D    |
| DELTA-8-TETRAHYDROCANNABINOL | D8-THC | N/D        | N/D    |
| TETRAHYDROCANNABIVARIN       | THCV   | N/D        | N/D    |
|                              |        |            |        |

PREPARED: 06/24/2019 21:17:20

| TOTAL D9-THC       | N/D    | N/D    |
|--------------------|--------|--------|
| TOTAL CBD*         | 3.056% | 30.560 |
| TOTAL CANNABINOIDS | 3.062% | 30.616 |

Reporting Limit 10 ppm