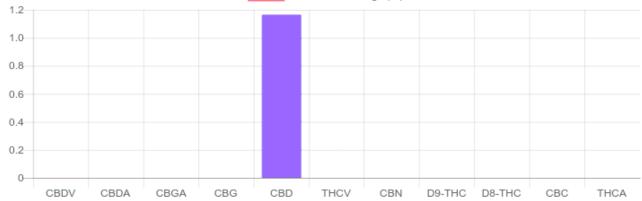

## Sample

N/D D9-THC 1.165% Total CBD

## **Cannabinoids Test**

| GSL SOP 400                  | PREPARED: 06/24/2019 21:17:20 |        | UPLOADED: 06/25/2019 15:25:00 |               |
|------------------------------|-------------------------------|--------|-------------------------------|---------------|
| cannabinoids                 |                               |        | weight(%)                     | mg/g          |
| DELTA-9-TETRAHYDROCANNABINOL |                               | D9-THC | N/D                           | N/D           |
| TETRAHYDROCANNABINOLIC ACID  |                               | THCA   | N/D                           | N/D           |
| CANNABIDIOL                  |                               | CBD    | 1.165%                        | 11.648        |
| CANNABIDIOLIC ACID           |                               | CBDA   | N/D                           | N/D           |
| CANNABIDIVARIN               |                               | CBDV   | 0.001%                        | 0.008         |
| CANNABICHROMENE              |                               | CBC    | N/D                           | N/D           |
| CANNABINOL                   |                               | CBN    | N/D                           | N/D           |
| CANNABIGEROL                 |                               | CBG    | N/D                           | N/D           |
| CANNABIGEROLIC ACID          |                               | CBGA   | N/D                           | N/D           |
| DELTA-8-TETRAHYDROCANNABINOL |                               | D8-THC | N/D                           | N/D           |
| TETRAHYDROCANNABIV           | /ARIN                         | THCV   | N/D                           | N/D           |
| TOTAL D9-THC<br>TOTAL CBD*   |                               |        | N/D<br>1.165%                 | N/D<br>11.648 |
| TOTAL CANNABINOIDS           |                               |        | 1.166%                        | 11.656        |

Cannabinoid Weight(%)

Reporting Limit 10 ppm

\*Total CBD = CBD + CBDA x 0.877 N/D - Not Detected, B/LOQ - Below Limit of Quantification