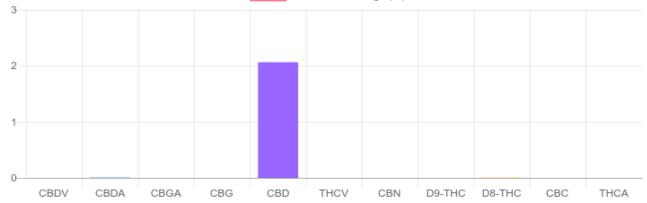

## Sample

N/D

D9-THC

2.067%

Total CBD

## **Cannabinoids Test**

| GSL SOP 400                 | PREPARED: 06/25/2019 23:17:34 |        | UPLOADED: 06/26/2019 14:19:07 |        |
|-----------------------------|-------------------------------|--------|-------------------------------|--------|
| cannabinoids                |                               |        | weight(%)                     | mg/g   |
| DELTA-9-TETRAHYDROC         | ANNABINOL                     | D9-THC | N/D                           | N/D    |
| TETRAHYDROCANNABINOLIC ACID |                               | THCA   | N/D                           | N/D    |
| CANNABIDIOL                 |                               | CBD    | 2.063%                        | 20.632 |
| CANNABIDIOLIC ACID          |                               | CBDA   | 0.005%                        | 0.048  |
| CANNABIDIVARIN              |                               | CBDV   | 0.001%                        | 0.014  |
| CANNABICHROMENE             |                               | CBC    | N/D                           | N/D    |
| CANNABINOL                  |                               | CBN    | N/D                           | N/D    |
| CANNABIGEROL                |                               | CBG    | N/D                           | N/D    |
| CANNABIGEROLIC ACID         |                               | CBGA   | N/D                           | N/D    |
| DELTA-8-TETRAHYDROC         | ANNABINOL                     | D8-THC | 0.005%                        | 0.051  |
| TETRAHYDROCANNABIV          | ARIN                          | THCV   | N/D                           | N/D    |
| TOTAL D9-THC                |                               |        | N/D                           | N/D    |
| TOTAL CBD*                  |                               |        | 2.067%                        | 20.674 |
| TOTAL CANNABINOIDS          |                               |        | 2.074%                        | 20.745 |

Cannabinoid Weight(%)

Reporting Limit 10 ppm

\*Total CBD = CBD + CBDA x 0.877 N/D - Not Detected, B/LOQ - Below Limit of Quantification