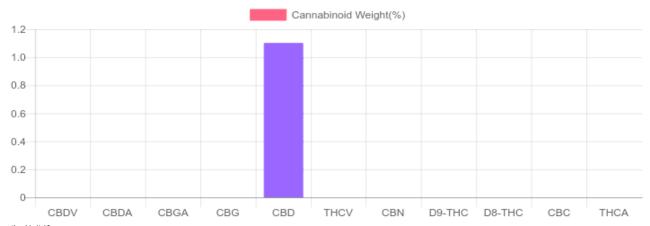

## Sample

N/D D9-THC 1.102% Total CBD

330.7 mg Cannabinoids per tincture 330.7 mg CBD per tincture

1 tincture = 30 grams per tincture x Cannabinoid concentration

## **Cannabinoids Test**

SHIMADZU INTEGRATED UPLC-PDA

GSL SOP 400 **PREPARED:** 08/28/2019 17:05:45

| Cannabinoids       | LOQ    | weight(%) | mg/g   | mg/tincture |
|--------------------|--------|-----------|--------|-------------|
| D9-THC             | 10 PPM | N/D       | N/D    | N/D         |
| THCA               | 10 PPM | N/D       | N/D    | N/D         |
| CBD                | 10 PPM | 1.102%    | 11.022 | 330.7       |
| CBDA               | 20 PPM | N/D       | N/D    | N/D         |
| CBDV               | 20 PPM | N/D       | N/D    | N/D         |
| CBC                | 10 PPM | N/D       | N/D    | N/D         |
| CBN                | 10 PPM | N/D       | N/D    | N/D         |
| CBG                | 10 PPM | N/D       | N/D    | N/D         |
| CBGA               | 20 PPM | N/D       | N/D    | N/D         |
| D8-THC             | 10 PPM | N/D       | N/D    | N/D         |
| THCV               | 10 PPM | N/D       | N/D    | N/D         |
| TOTAL D9-THC       |        | N/D       | N/D    | N/D         |
| TOTAL CBD*         |        | 1.102%    | 11.022 | 330.7       |
| TOTAL CANNABINOIDS |        | 1.102%    | 11.022 | 330.7       |