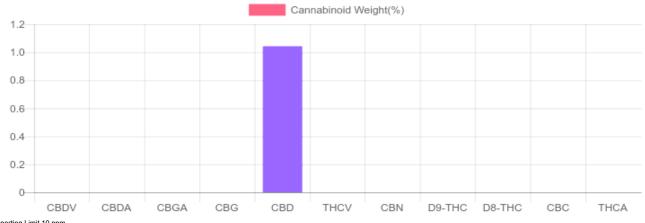

## Sample

Cannabinoids LOQ weight(%) mg/g mg/tincture D9-THC 10 PPM N/D N/D N/D THCA 10 PPM N/D N/D N/D CBD 10 PPM 1.043% 10.433 313.0 CBDA 20 PPM N/D N/D N/D CBDV 20 PPM N/D N/D N/D CBC 10 PPM N/D N/D N/D CBN 10 PPM N/D N/D N/D CBG 10 PPM N/D N/D N/D CBGA 20 PPM N/D N/D N/D D8-THC 10 PPM N/D N/D N/D THCV 10 PPM N/D N/D N/D N/D TOTAL D9-THC N/D N/D TOTAL CBD\* 1.043% 10.433 313.0 TOTAL CANNABINOIDS 1.043% 10.433 313.0