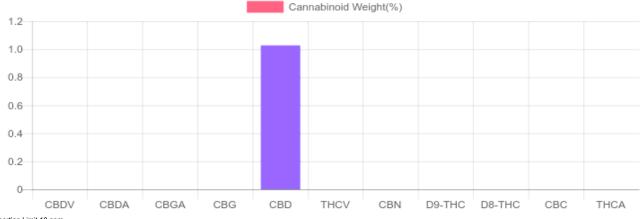

## **Cannabinoids Test**

SHIMADZU INTEGRATED UPLC-PDA

GSL SOP 400 **PREPARED:** 08/28/2019 16:48:22

UPLOADED: 08/29/2019 15:53:47

| Cannabinoids       | LOQ    | weight(%) | mg/g   | mg/tincture |
|--------------------|--------|-----------|--------|-------------|
| D9-THC             | 10 PPM | N/D       | N/D    | N/D         |
| THCA               | 10 PPM | N/D       | N/D    | N/D         |
| CBD                | 10 PPM | 1.028%    | 10.275 | 185.0       |
| CBDA               | 20 PPM | N/D       | N/D    | N/D         |
| CBDV               | 20 PPM | N/D       | N/D    | N/D         |
| CBC                | 10 PPM | N/D       | N/D    | N/D         |
| CBN                | 10 PPM | N/D       | N/D    | N/D         |
| CBG                | 10 PPM | N/D       | N/D    | N/D         |
| CBGA               | 20 PPM | N/D       | N/D    | N/D         |
| D8-THC             | 10 PPM | N/D       | N/D    | N/D         |
| THCV               | 10 PPM | N/D       | N/D    | N/D         |
| TOTAL D9-THC       |        | N/D       | N/D    | N/D         |
| TOTAL CBD*         |        | 1.028%    | 10.275 | 185.0       |
| TOTAL CANNABINOIDS |        | 1.028%    | 10.275 | 185.0       |