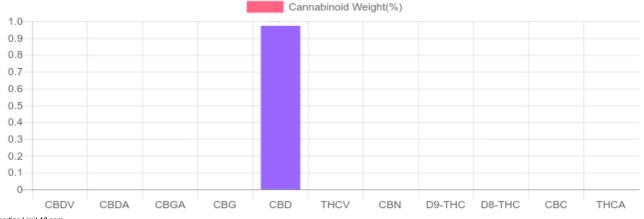

## Sample

N/D D9-THC 0.973% Total CBD

175.2 mg Cannabinoids per tincture 175.2 mg CBD per tincture

1 tincture = 15 ml per tincture x density (1.2) x Cannabinoid concentration

## **Cannabinoids Test**

SHIMADZU INTEGRATED UPLC-PDA

GSL SOP 400 **PREPARED**: 08/28/2019 16:48:22

| Cannabinoids     | LOQ    | weight(%) | mg/g  | mg/tincture |
|------------------|--------|-----------|-------|-------------|
| D9-THC           | 10 PPM | N/D       | N/D   | N/D         |
| THCA             | 10 PPM | N/D       | N/D   | N/D         |
| CBD              | 10 PPM | 0.973%    | 9.735 | 175.2       |
| CBDA             | 20 PPM | N/D       | N/D   | N/D         |
| CBDV             | 20 PPM | N/D       | N/D   | N/D         |
| CBC              | 10 PPM | N/D       | N/D   | N/D         |
| CBN              | 10 PPM | N/D       | N/D   | N/D         |
| CBG              | 10 PPM | N/D       | N/D   | N/D         |
| CBGA             | 20 PPM | N/D       | N/D   | N/D         |
| D8-THC           | 10 PPM | N/D       | N/D   | N/D         |
| THCV             | 10 PPM | N/D       | N/D   | N/D         |
| TOTAL D9-THC     |        | N/D       | N/D   | N/D         |
| TOTAL CBD*       |        | 0.973%    | 9.735 | 175.2       |
| TOTAL CANNABINOI | OS     | 0.973%    | 9.735 | 175.2       |