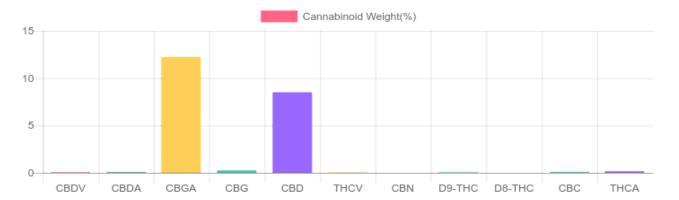

#### **Cannabinoids Test**

SHIMADZU INTEGRATED UPLC-PDA

GSL SOP 400 **PREPARED:** 11/19/2020 16:43:24 **UPLOADED:** 11/20/2020 12:37:18

| Cannabinoids       | LOQ    | weight(%) | mg/g    |
|--------------------|--------|-----------|---------|
| D9-THC             | 10 PPM | 0.054%    | 0.541   |
| THCA               | 10 PPM | 0.160%    | 1.603   |
| CBD                | 10 PPM | 8.503%    | 85.032  |
| CBDA               | 20 PPM | 0.079%    | 0.788   |
| CBDV               | 20 PPM | 0.068%    | 0.684   |
| CBC                | 10 PPM | 0.101%    | 1.007   |
| CBN                | 10 PPM | N/D       | N/D     |
| CBG                | 10 PPM | 0.255%    | 2.548   |
| CBGA               | 20 PPM | 12.230%   | 122.298 |
| D8-THC             | 10 PPM | N/D       | N/D     |
| THCV               | 10 PPM | 0.036%    | 0.356   |
| TOTAL D9-THC       |        | 0.054%    | 0.054%  |
| TOTAL CBD*         |        | 8.572%    | 85.723  |
| TOTAL CANNABINOIDS |        | 21.486%   | 214.857 |