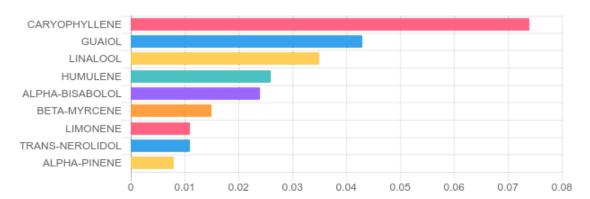

## **TERPENES: TOTAL (0.249%)**

Headspace GCMS - Shimadzu GCMS QP2020 with HS20

| Terpene          | Results (%) | LOQ (%) | LOD (%) |
|------------------|-------------|---------|---------|
| ALPHA-BISABOLOL  | 0.024%      | 0.0067% | 0.0063% |
| ALPHA-PINENE     | 0.008%      | 0.0067% | 0.0063% |
| BETA-MYRCENE     | 0.015%      | 0.0067% | 0.0063% |
| BETA-PINENE      | B/LOQ       | 0.0067% | 0.0063% |
| CARYOPHYLLENE    | 0.074%      | 0.0067% | 0.0063% |
| CIS-BETA-OCIMENE | B/LOQ       | 0.0067% | 0.0031% |
| GUAIOL           | 0.043%      | 0.0067% | 0.0063% |
| HUMULENE         | 0.026%      | 0.0067% | 0.0063% |
| LIMONENE         | 0.011%      | 0.0067% | 0.0063% |
| LINALOOL         | 0.035%      | 0.0067% | 0.0063% |
| TRANS-NEROLIDOL  | 0.011%      | 0.0067% | 0.0063% |

## **Terpenes Breakdown**

Prepared: 11/19/2020 15:29:05

Uploaded: 11/20/2020 10:44:13

### **Top Terpenes Results:**