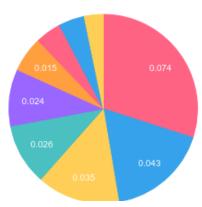

## **TERPENES: TOTAL (0.249%)**

Headspace GCMS - Shimadzu GCMS QP2020 with HS20

| Terpene          | Results (%) | LOQ (%) | LOD (%) |
|------------------|-------------|---------|---------|
| ALPHA-BISABOLOL  | 0.024%      | 0.0067% | 0.0063% |
| ALPHA-PINENE     | 0.008%      | 0.0067% | 0.0063% |
| BETA-MYRCENE     | 0.015%      | 0.0067% | 0.0063% |
| BETA-PINENE      | B/LOQ       | 0.0067% | 0.0063% |
| CARYOPHYLLENE    | 0.074%      | 0.0067% | 0.0063% |
| CIS-BETA-OCIMENE | B/LOQ       | 0.0067% | 0.0031% |
| GUAIOL           | 0.043%      | 0.0067% | 0.0063% |
| HUMULENE         | 0.026%      | 0.0067% | 0.0063% |
| LIMONENE         | 0.011%      | 0.0067% | 0.0063% |
| LINALOOL         | 0.035%      | 0.0067% | 0.0063% |
| TRANS-NEROLIDOL  | 0.011%      | 0.0067% | 0.0063% |