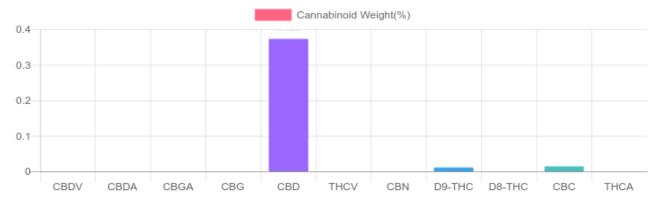

## Sample

0.011% D9-THC 0.373% Total CBD

249.4 mg Cannabinoids per bag 233.4 mg CBD per bag

1 bag = 62.5 grams per bag x Cannabinoid concentration

## **Cannabinoids Test**

SHIMADZU INTEGRATED UPLC-PDA

GSL SOP 400 **PREPARED:** 03/13/2020 12:11:10

| Cannabinoids       | LOQ    | weight(%) | mg/g   | mg/bag |
|--------------------|--------|-----------|--------|--------|
| D9-THC             | 10 PPM | 0.011%    | 0.114  | 7.1    |
| THCA               | 10 PPM | N/D       | N/D    | N/D    |
| CBD                | 10 PPM | 0.373%    | 3.734  | 233.4  |
| CBDA               | 20 PPM | N/D       | N/D    | N/D    |
| CBDV               | 20 PPM | N/D       | N/D    | N/D    |
| CBC                | 10 PPM | 0.014%    | 0.143  | 8.9    |
| CBN                | 10 PPM | N/D       | N/D    | N/D    |
| CBG                | 10 PPM | N/D       | N/D    | N/D    |
| CBGA               | 20 PPM | N/D       | N/D    | N/D    |
| D8-THC             | 10 PPM | N/D       | N/D    | N/D    |
| THCV               | 10 PPM | N/D       | N/D    | N/D    |
| TOTAL D9-THC       |        | 0.011%    | 0.011% | 7.1    |
| TOTAL CBD*         |        | 0.373%    | 3.734  | 233.4  |
| TOTAL CANNABINOIDS |        | 0.398%    | 3.991  | 249.4  |